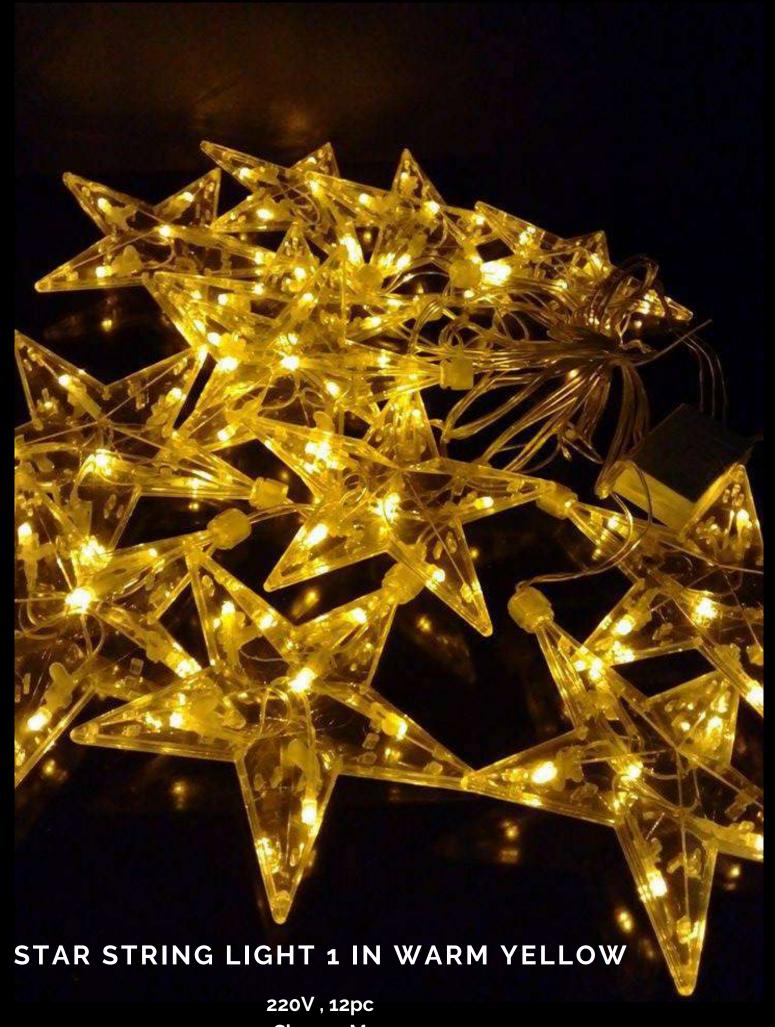

#### STAR STRING LIGHT 2 IN WHITE LIGHT

220V , 12pc Size: 2.5M

**Available Colors: White** 

FLICKER CONTROL OPTIONS