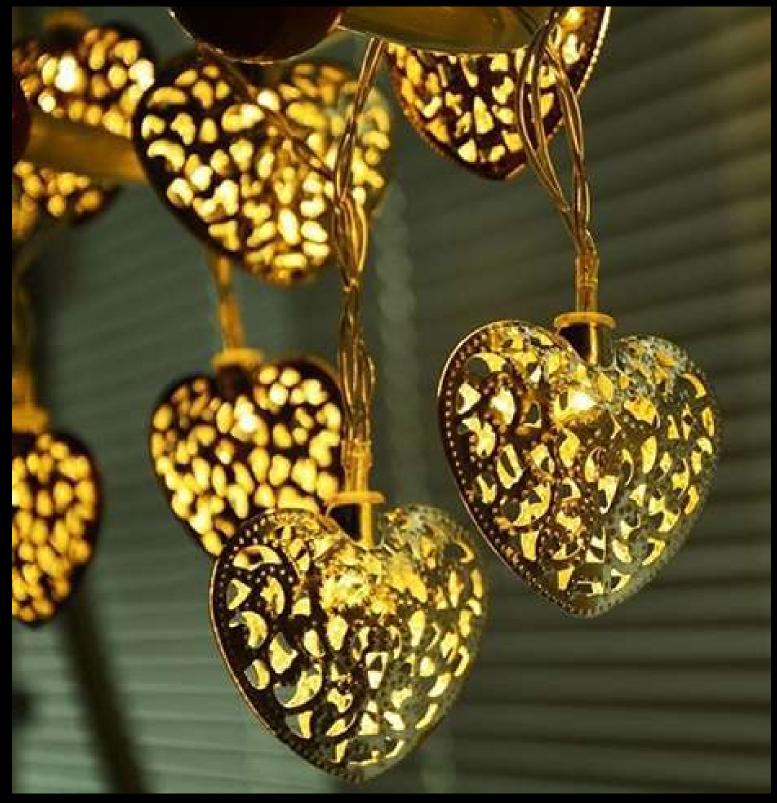

#### **HEART METAL LIGHT**

Item Type:Beads

Plug Type:EU Plug

Voltage:220V

**Power Source: Dry Battery** 

Shape:Heart

Color:Silver

Power: 3 x AA Batteries (Not included)

Light Colors: Warm White WATTAGE:0-5W