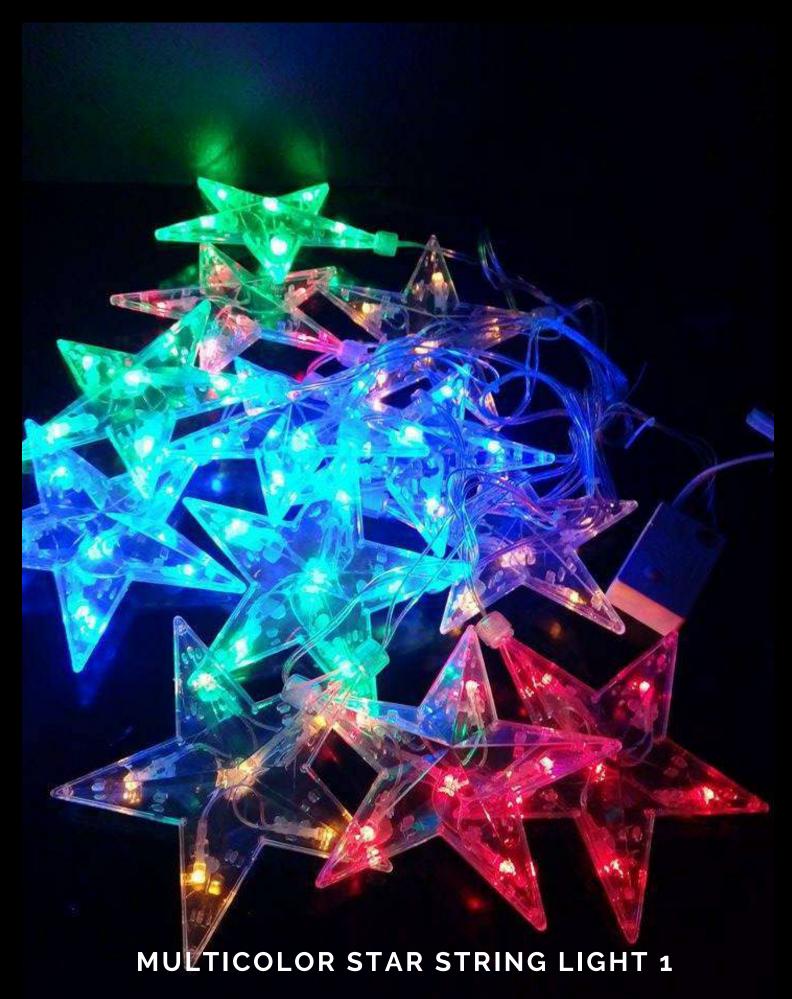

Available Colors: RGB FLICKER CONTROL OPTIONS

#### STAR STRING LIGHT 2 IN WHITE LIGHT

220V , 12pc Size: 2.5M

**Available Colors: White** 

FLICKER CONTROL OPTIONS