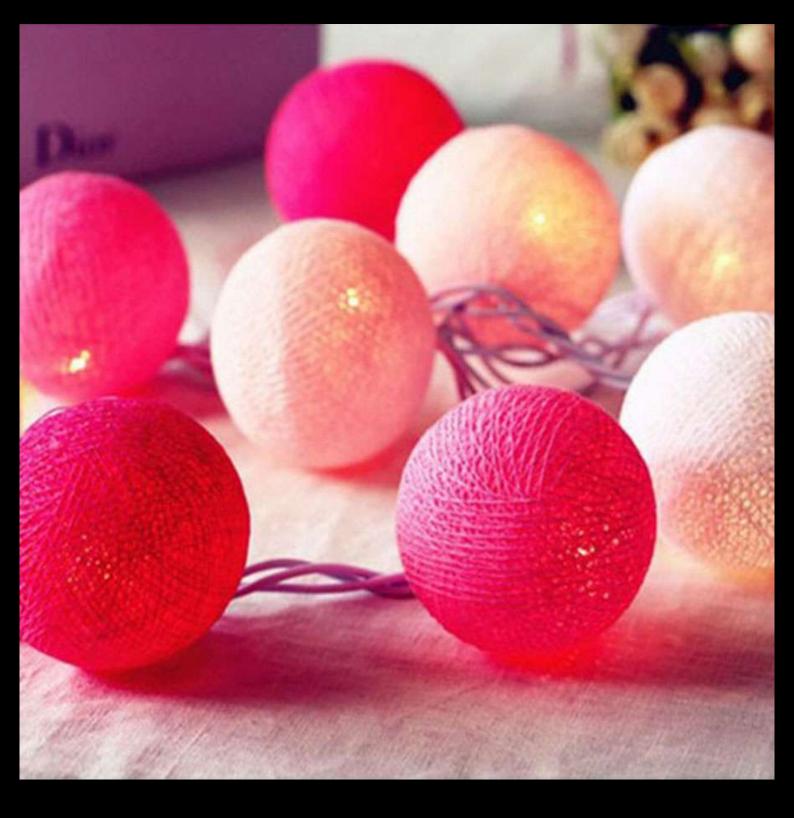

#### PINK COTTON BALL

Size: D1.5mm clear PVC wire 2M Length
Power: 3xAA battery box(no battery),30CM output line
20LEDS/Set , LED spacing is 10CM , each LED is covered by cotton ball
EFFECT: STEADY ON