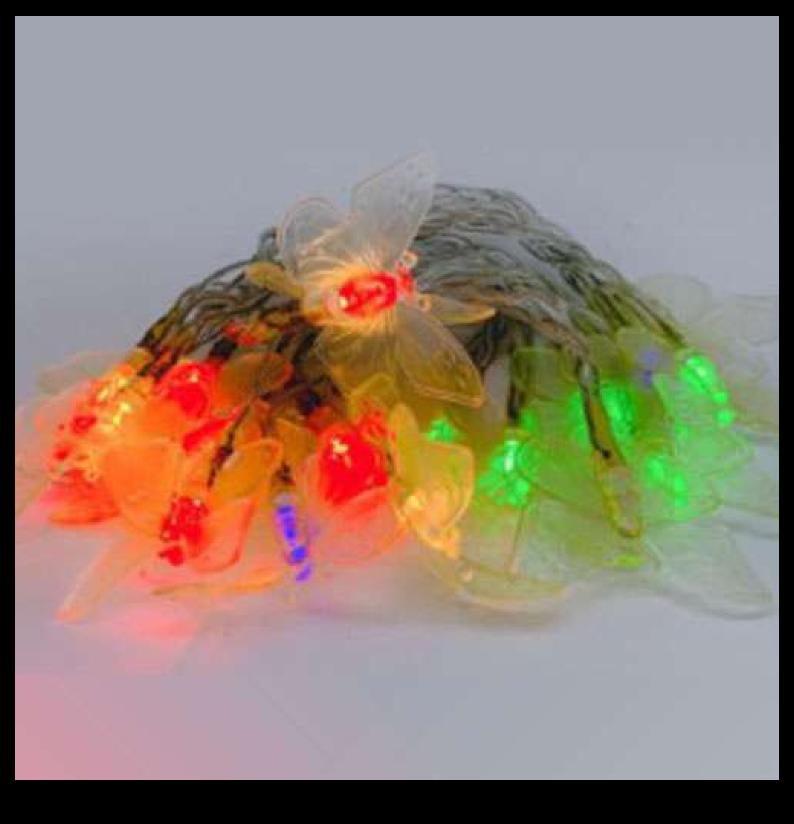

## MULTICOLOR BUTTERFLY STRING LIGHT

3V, 20pc / 2M
Battery operated 2AA
COLORS AVAILABLE: RGB

#### **BUTTERFLY STRING LIGHT IN WARM YELLOW**

3V, 20pc / 2M

Battery operated 2AA

COLORS AVAILABLE: WARM WHITE