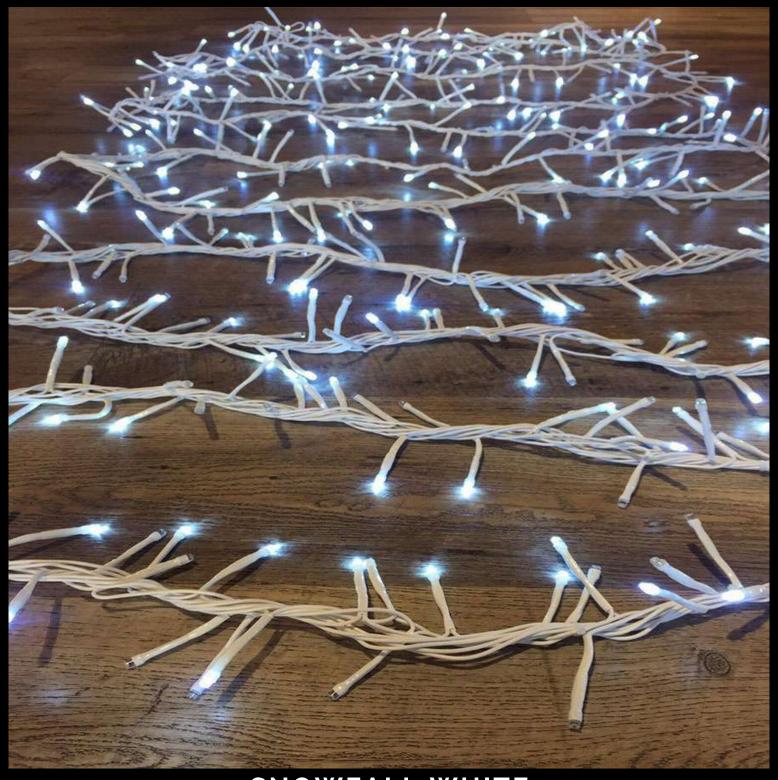

#### **SNOWFALL WHITE**

Material: PVC wire (anti-frost)

Wire: 2.0mm diameter

Length: 10 Meter

**LED Bulb Quantity: 544 leds** 

Power: 32 watt

Measurements: 2 Meter

Voltage: 230V

Bulb Space: 1.83 cm

1.5m Power Cable + 8 loops controller

**Light Color: White** 