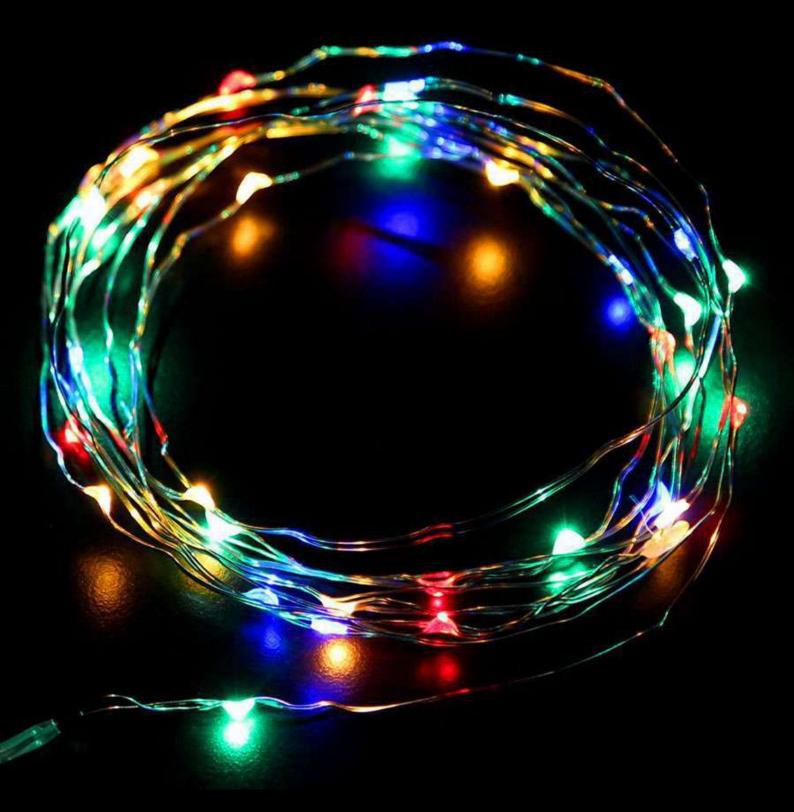

## MULTICOLOR BELL LED STRING LIGHTS

Power Supply: 220V

Qty: 50pc

Length: 5M

COLOR: RGB (FLICKER WITH DIFFERENT CONTROL

**OPTIONS**)

Available Colors: RGB FLICKER CONTROL OPTIONS

## MULTICOLOR BUTTERFLY STRING LIGHT

3V, 20pc / 2M
Battery operated 2AA
COLORS AVAILABLE: RGB