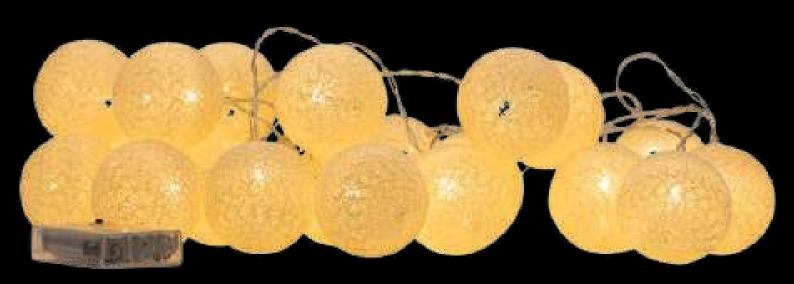

#### **BEIGE COTTON BALL**

Size: D1.5mm clear PVC wire 2M Length
Power: 3xAA battery box(no battery),30CM output line
20LEDS/Set , LED spacing is 10CM , each LED is covered by cotton ball
EFFECT: STEADY ON