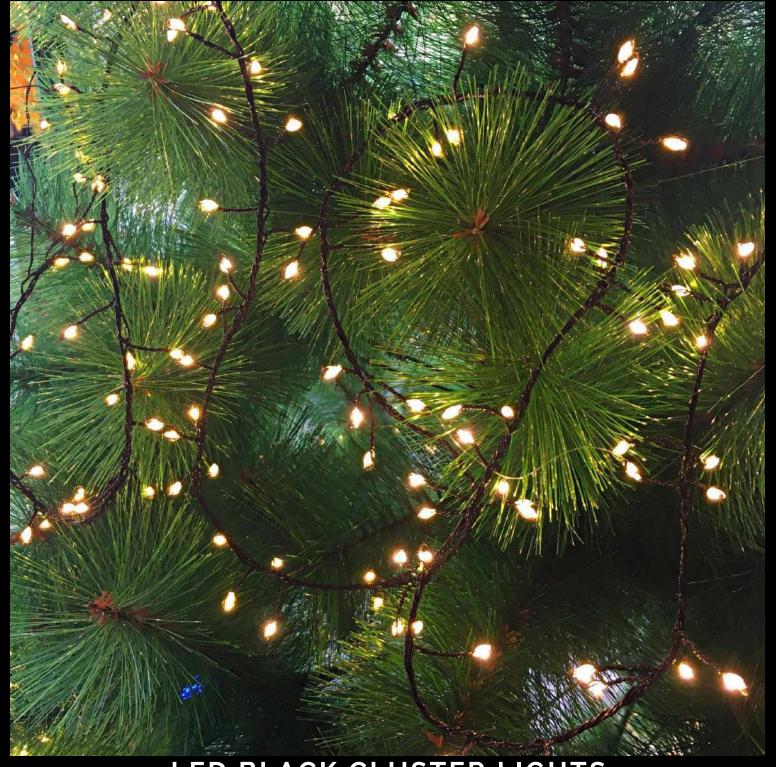

#### LED BLACK CLUSTER LIGHTS

**Material: Copper Wire** 

**Item Type: LED** 

**LED Bulb Quantity: 240** 

Power: 4.5V Adapter

Measurements: 2 Meter

Voltage: 12V

Bulb Space: 10 cm