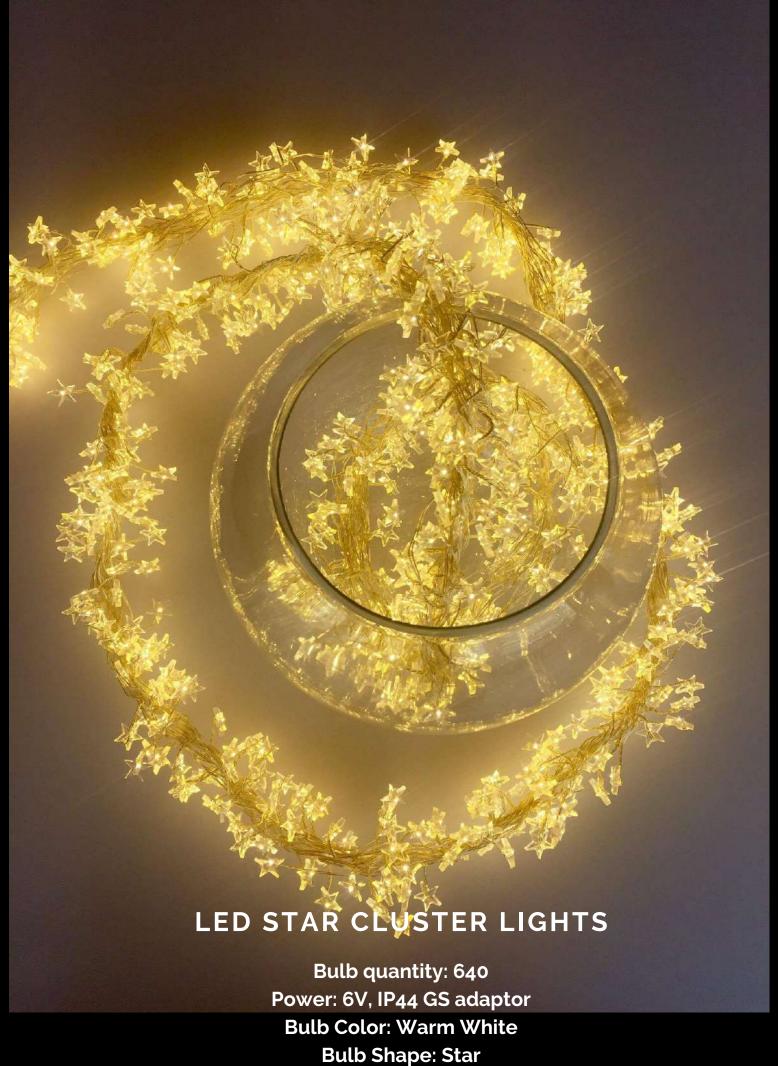

#### LED SEED CLUSTER LIGHTS

**Bulb quantity: 640** 

Power: 6V, IP44 GS adaptor

**Bulb Color: Warm White** 

Bulb Shape: Seed SIZE: 2M LENGTH