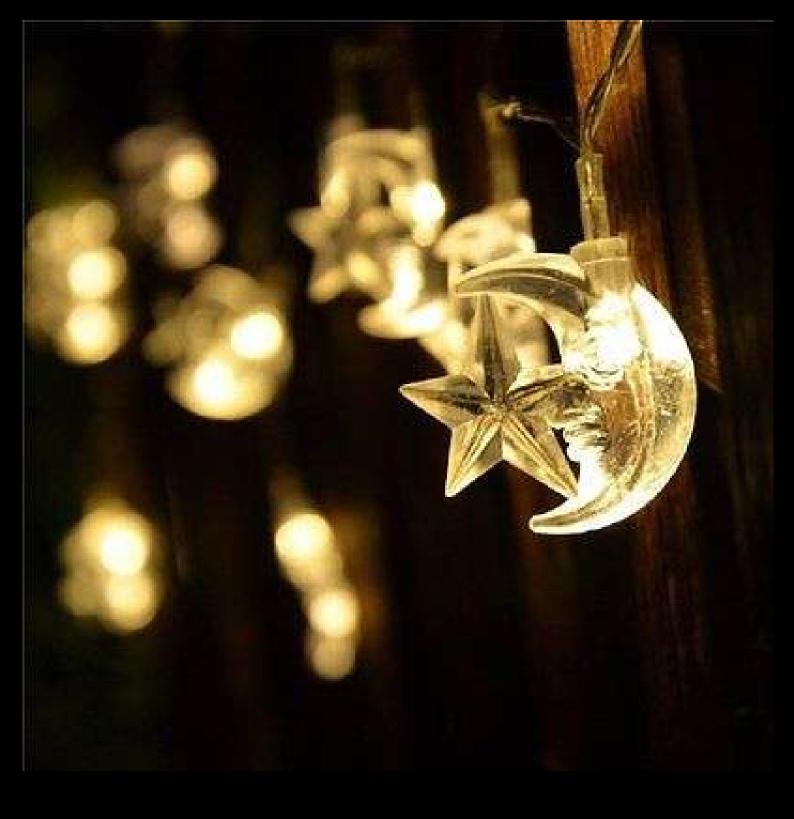

# MINI MOON & START STRING LIGHTS IN YELLOW LIGHTS

220V, 50pcs

Size: 5M

**Available Colors: Yellow** 

**FLICKER CONTROL OPTIONS** 

Size: 185\*140mm

**COLOR: YELLOW LIGHT** 

Size: 2.5M

**Available Colors: Warm Yellow** FLICKER CONTROL OPTIONS