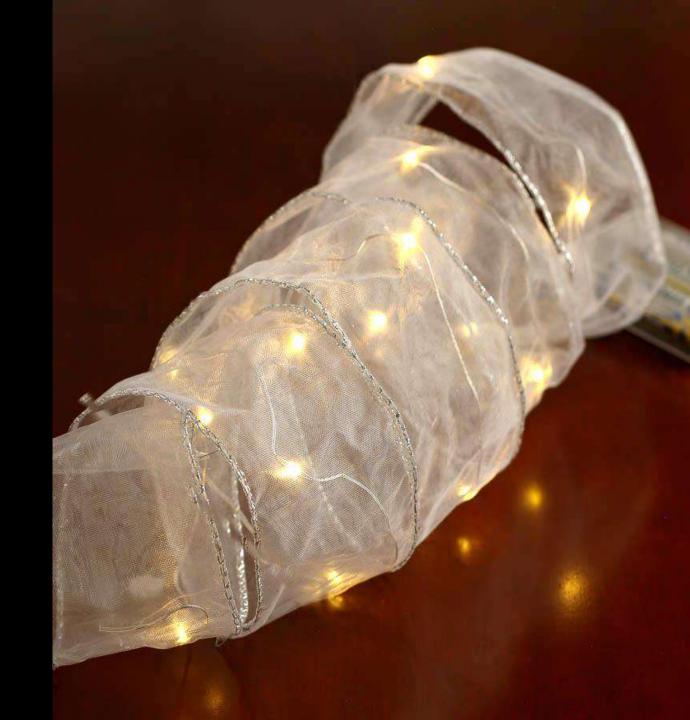

# LED RIBBONS

M-CSBR-05W

- 2M 20leds
- silver wire,30cm lead wire
- 3AA battery box with dc hole
- 10cm bulb space
- Warm white light color
- PVC box packing
- Available Colors : Gold, Red, Silver

220V , 12pc Size: 2.5M