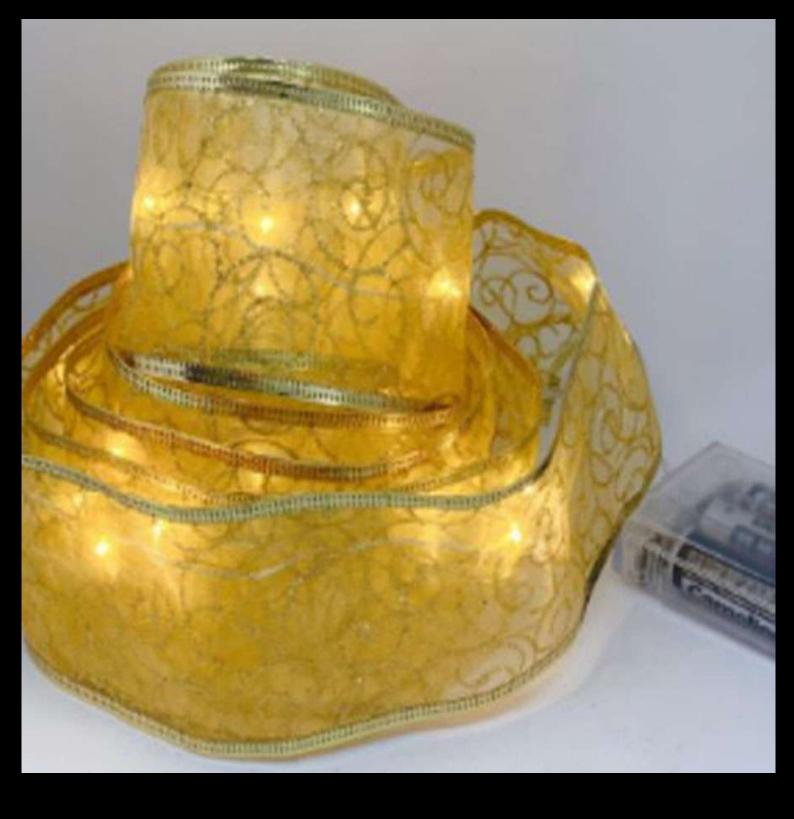

#### LED GOLD RIBBON

2M 20leds
Silver wire,30cm lead wire
3AA battery box with dc hole
10cm bulb space
Warm white light color
PVC BOX PACKING