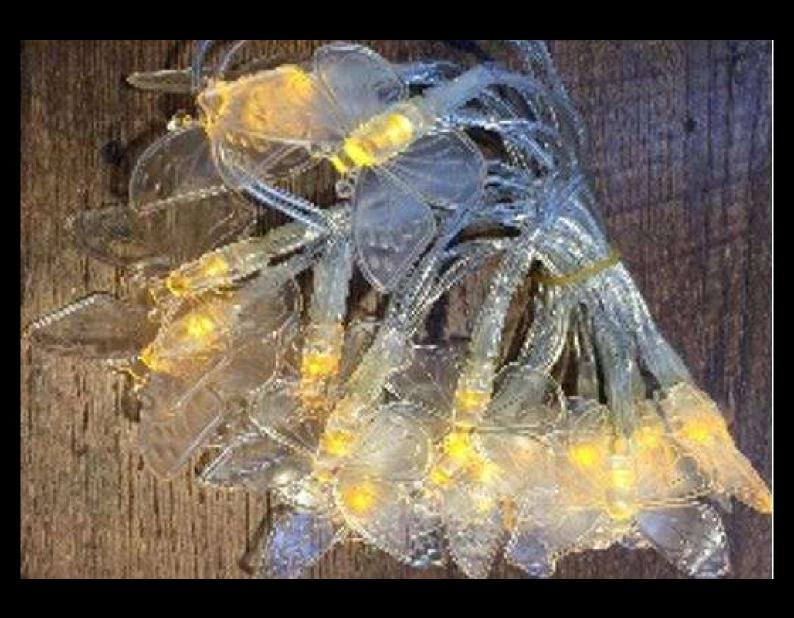

## MULTICOLOR BUTTERFLY STRING LIGHT

3V, 20pc / 2M
Battery operated 2AA
COLORS AVAILABLE: RGB

#### **BUTTERFLY STRING LIGHT IN WARM YELLOW**

3V, 20pc / 2M

Battery operated 2AA

COLORS AVAILABLE: WARM WHITE