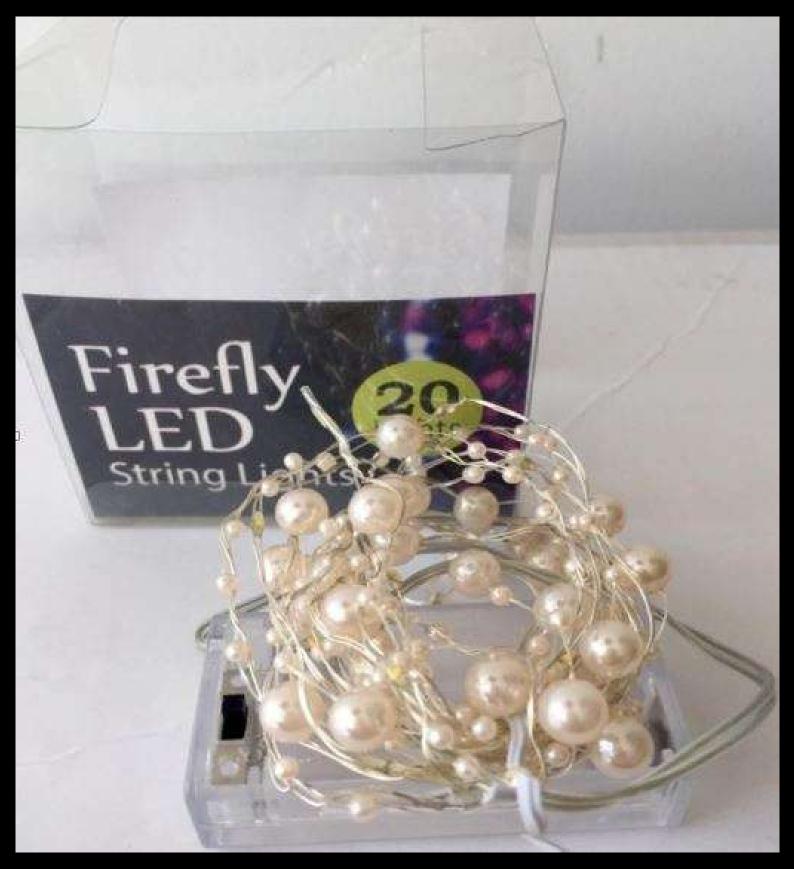

#### PEARL CRYSTAL LIGHT

2M 20leds
silver wire,30cm lead wire
2AA battery box with dc hole
10cm bulb space
Round shape shape
Warm white light color
PVC BOX PACKING