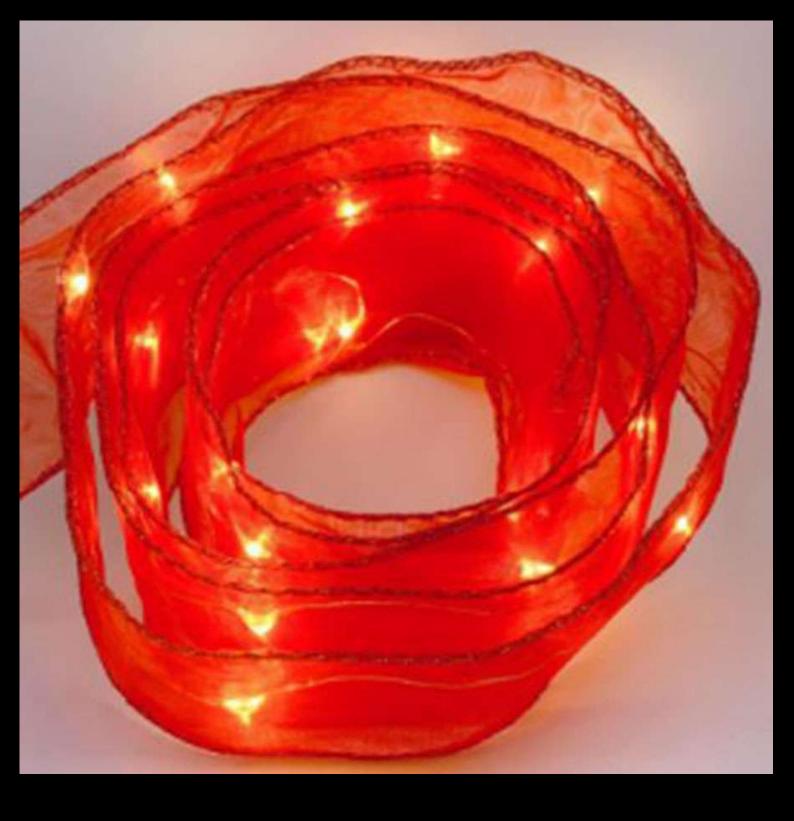

#### **LED RED RIBBON**

2M 20leds
Silver wire,30cm lead wire
3AA battery box with dc hole
10cm bulb space
Warm white light color
PVC BOX PACKING