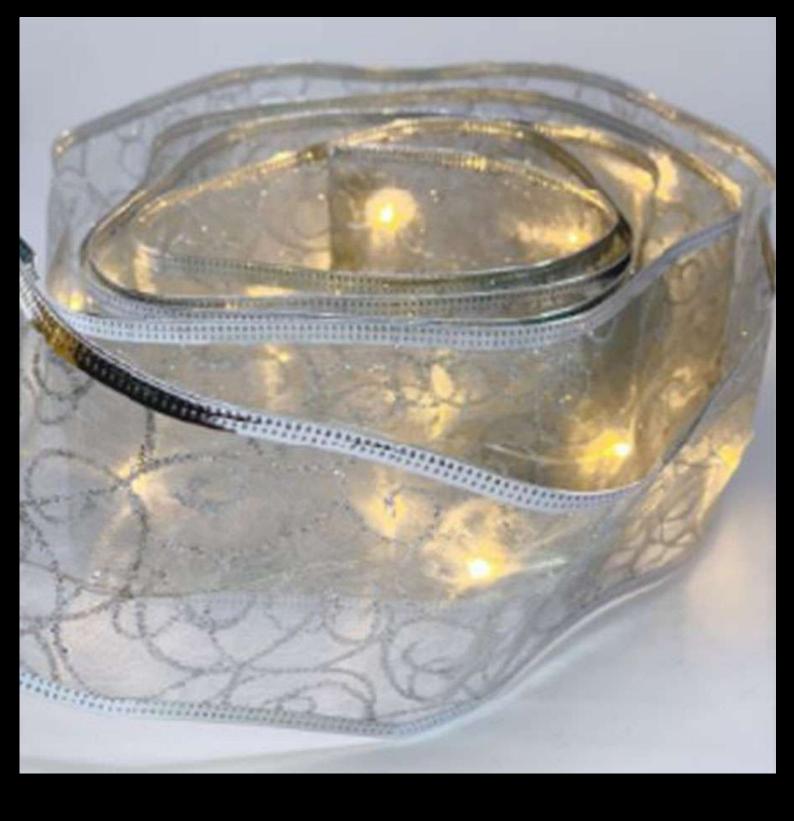

#### LED WHITE RIBBON

2M 20leds
Silver wire,30cm lead wire
3AA battery box with dc hole
10cm bulb space
Warm white light color
PVC BOX PACKING