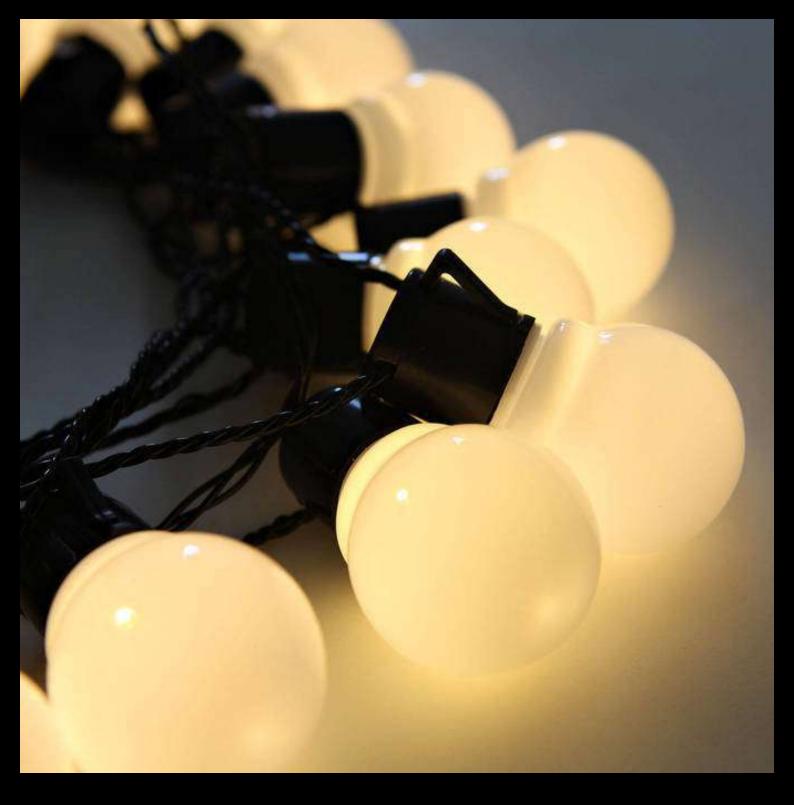

#### **BIG GLOBE STRING LIGHT IN YELLOW LIGHTS**

220V , 50pcs Milky White Bulb, 50mm diameter

Size: 10M

Color: Warm Yellow Steady Effect IP44