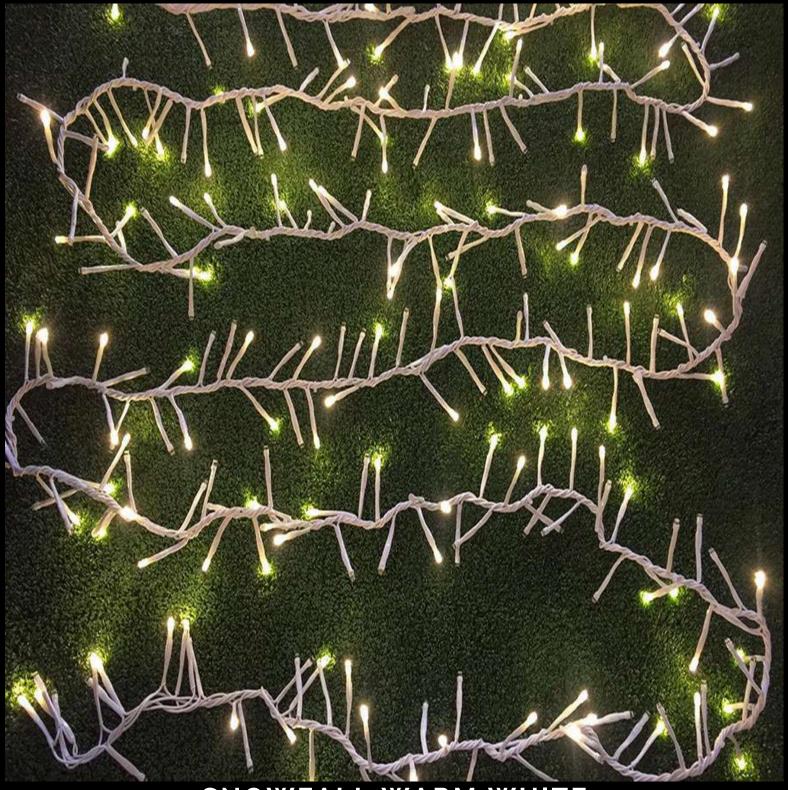

#### SNOWFALL WARM WHITE

Material: PVC wire (anti-frost)

Wire: 2.0mm diameter

Length: 10 Meter

**LED Bulb Quantity: 544 leds** 

Power: 32 watt

Measurements: 2 Meter

Voltage: 230V

Bulb Space: 1.83 cm

1.5m Power Cable + 8 loops controller

**Light Color: Warm White** 

ST64 LED AMBER GLASS 220-240 E27 6W 2700K

ST64-19 AMBER GLASS 220-240 E27 60W 2700K

G125 LED AMBER GLASS 220-240 E27 6W 2700K