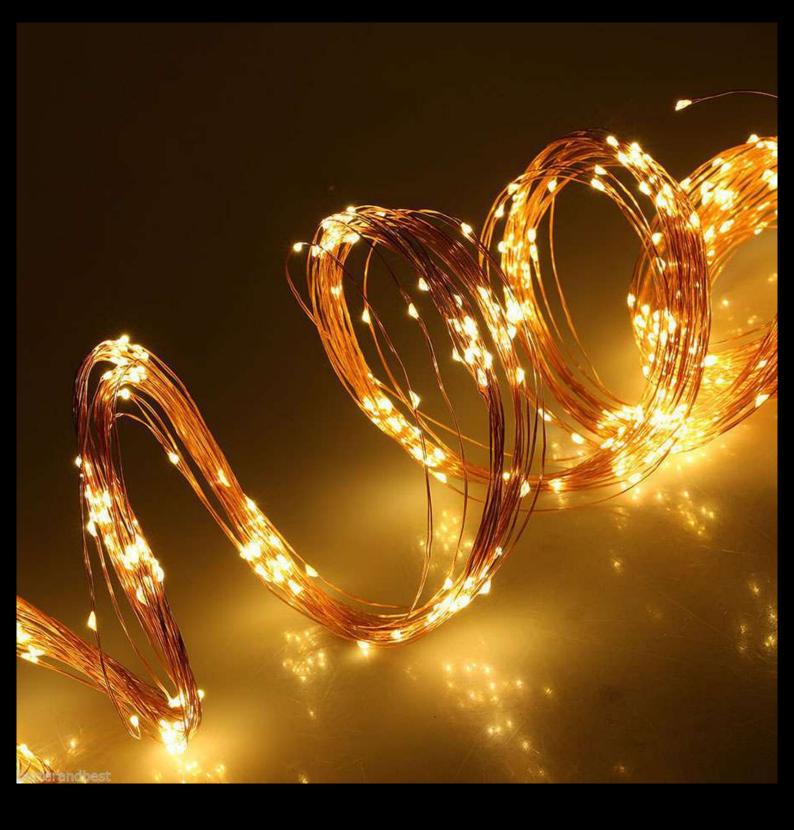

#### YELLOW STRING LED LIGHTS

220V , 100pcs

Size: 10M

**Available Colors: Yellow** 

Steady effect

TRANSPARENT CABLE

# MINI MOON & START STRING LIGHTS IN YELLOW LIGHTS

220V, 50pcs

Size: 5M

**Available Colors: Yellow** 

**FLICKER CONTROL OPTIONS** 

Size: 185\*140mm

**COLOR: YELLOW LIGHT** 

Size: 2.5M