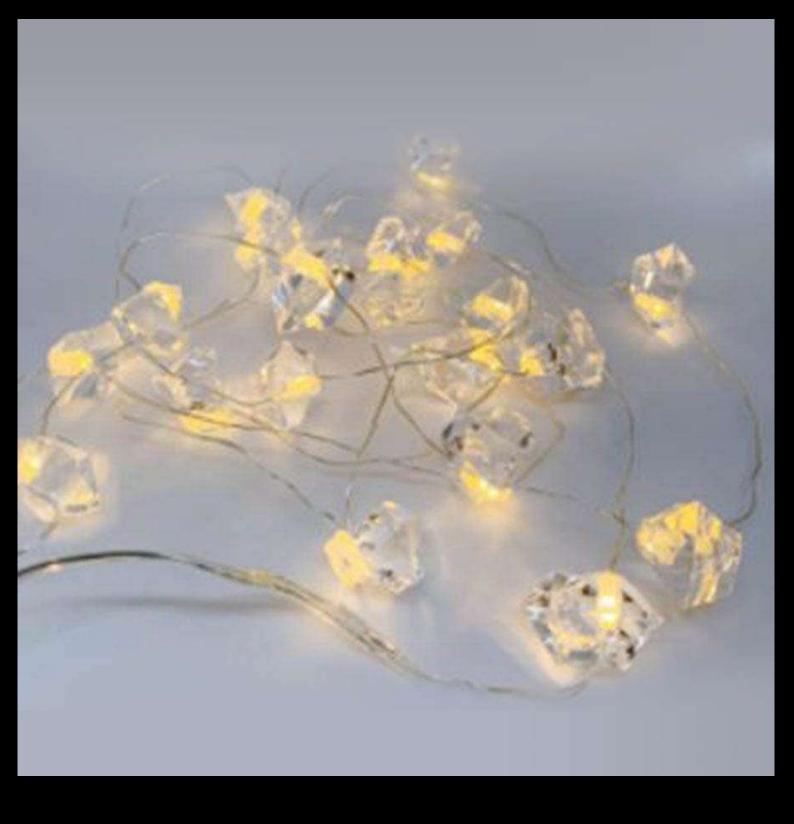

## ICE CUBE LIGHT

2M 20leds
Silver wire,30cm lead wire
2AA battery box with dc hole
Ice cube shape
Warm white light color
PVC BOX PACKING