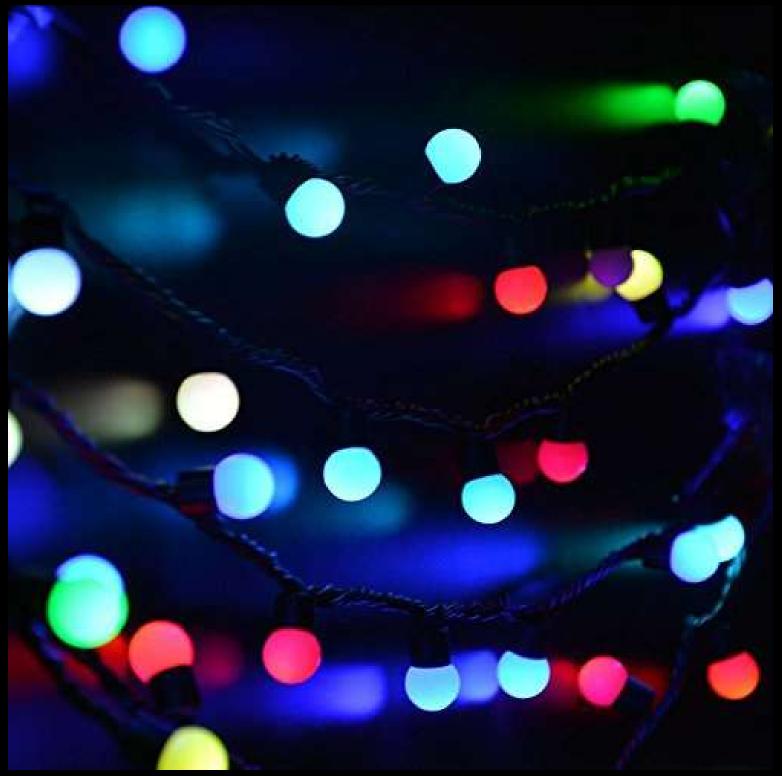

## MULTICOLOR GLOBE STRING LIGHT

Length: 5M

Ball Diameter: 40MM / 23MM

220V Power supply

**Light Color: Multi color** 

Led Quantity: 20 pcs

Led Interval: 25 cm

**Black PVC wire** 

1.5M cord power plug

RGB Colors change automatically

**IP65** 