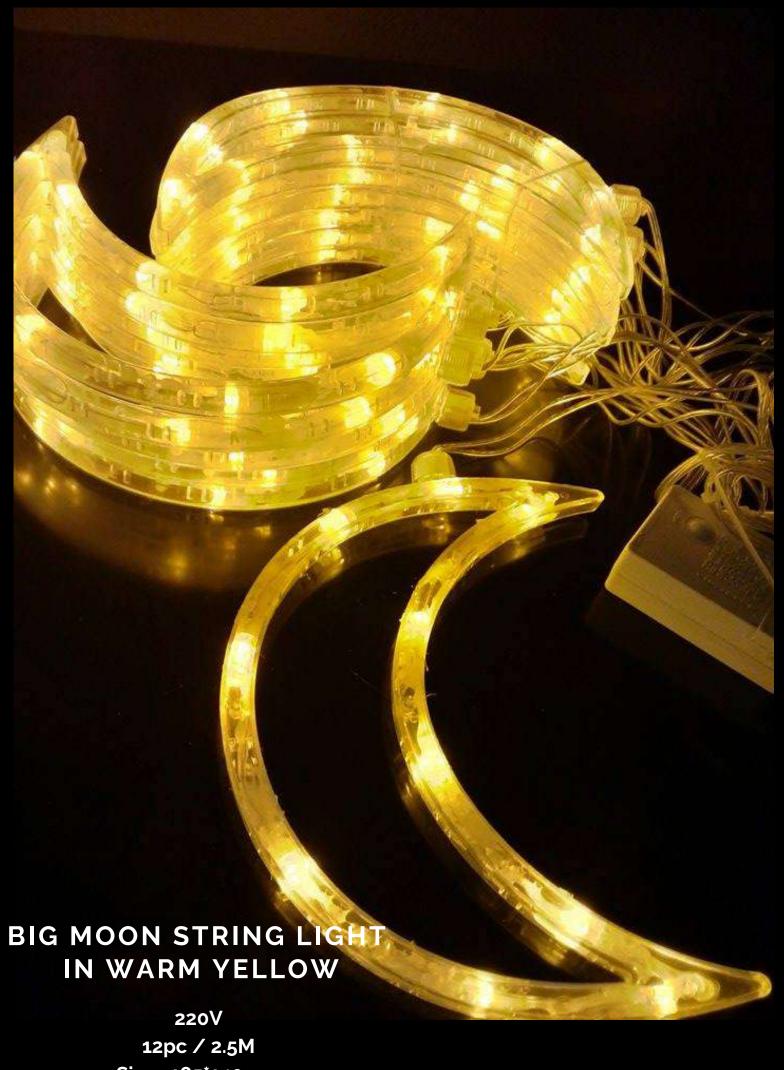

# MINI MOON & START STRING LIGHTS IN YELLOW LIGHTS

220V, 50pcs

Size: 5M

**Available Colors: Yellow** 

**FLICKER CONTROL OPTIONS** 

Size: 185\*140mm

**COLOR: YELLOW LIGHT** 

Size: 2.5M

**Available Colors: Warm Yellow** FLICKER CONTROL OPTIONS