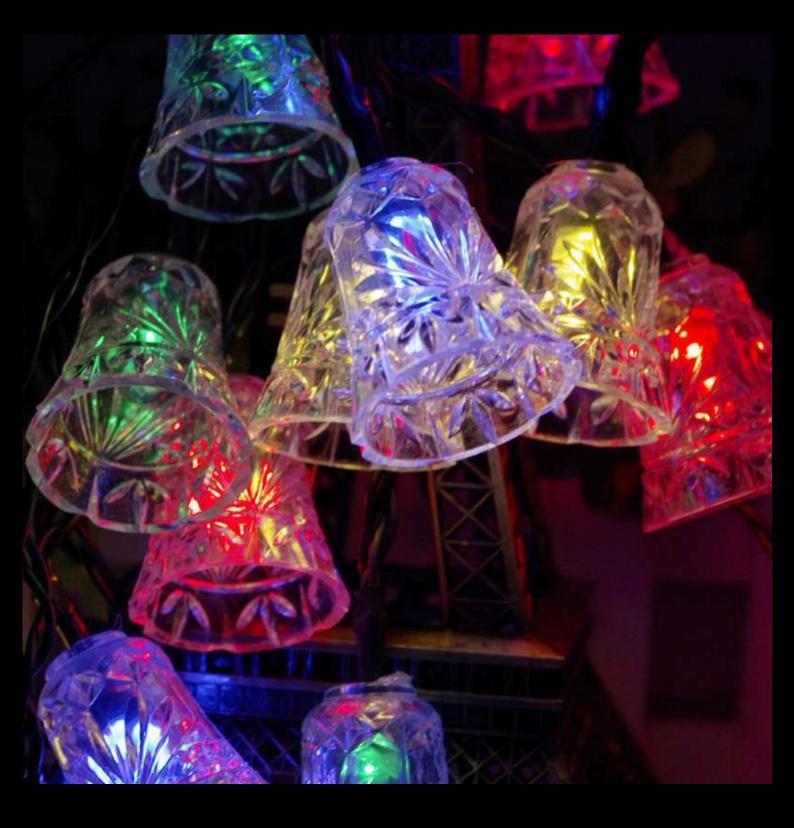

## MULTICOLOR BELL LED STRING LIGHTS

Power Supply: 220V

Qty: 50pc

Length: 5M

COLOR: RGB (FLICKER WITH DIFFERENT CONTROL

**OPTIONS**)