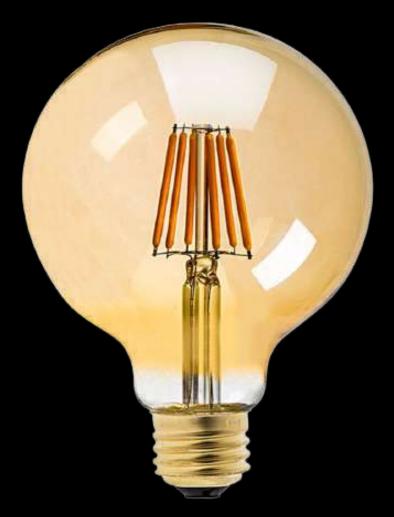

Bulb Space: 1.83 cm

1.5m Power Cable + 8 loops controller

**Light Color: Warm White** 

ST64 LED AMBER GLASS 220-240 E27 6W 2700K

ST64-19 AMBER GLASS 220-240 E27 60W 2700K

G125 LED AMBER GLASS 220-240 E27 6W 2700K

G125-29 AMBER GLASS 220-240 E27 60W 2700K

G95 SOFT LED AMBER GLASS 220-240 E27 4W 2700K

Bulb Shape: Star SIZE: 2M LENGTH