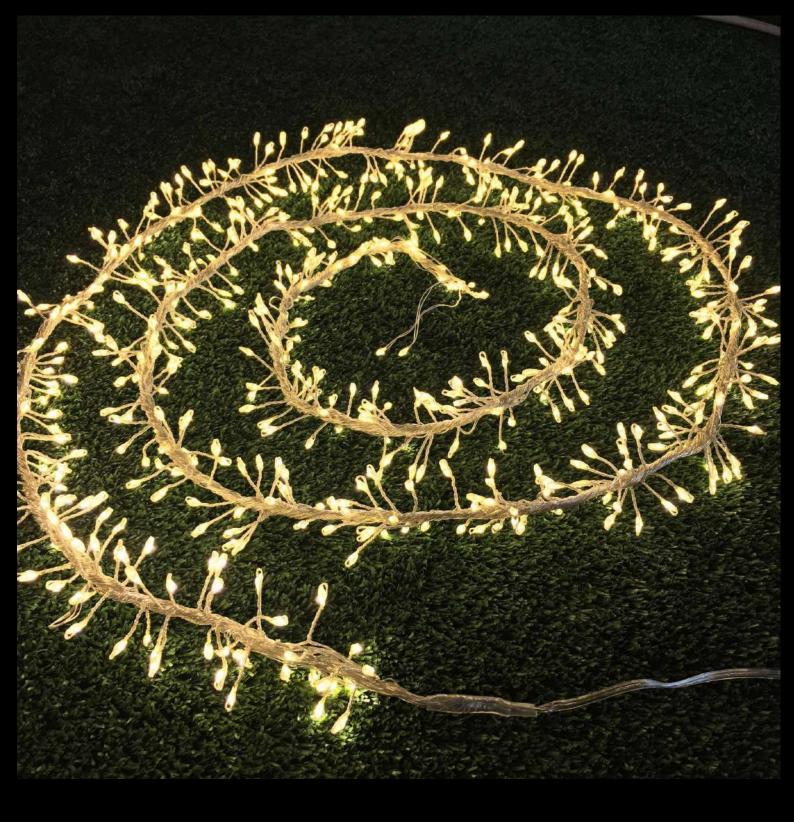

#### LED SEED CLUSTER LIGHTS

**Bulb quantity: 640** 

Power: 6V, IP44 GS adaptor

**Bulb Color: Warm White** 

Bulb Shape: Seed SIZE: 2M LENGTH

**Bulb Shape: Seed** 

**IP Rating: IP44** 

**BULB COLOR: WARM WHITE** 