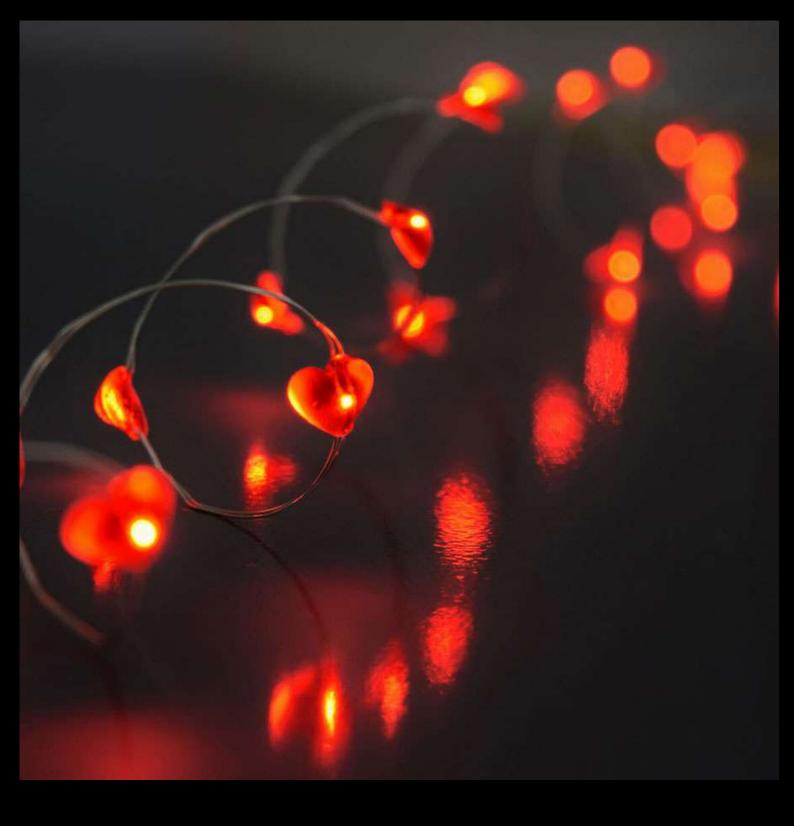

#### **HEART STRING LIGHT**

2M 20leds
silver wire,10cm lead wire
3AA battery box with dc hole
heart shape
red light color
PVC BOX PACKING