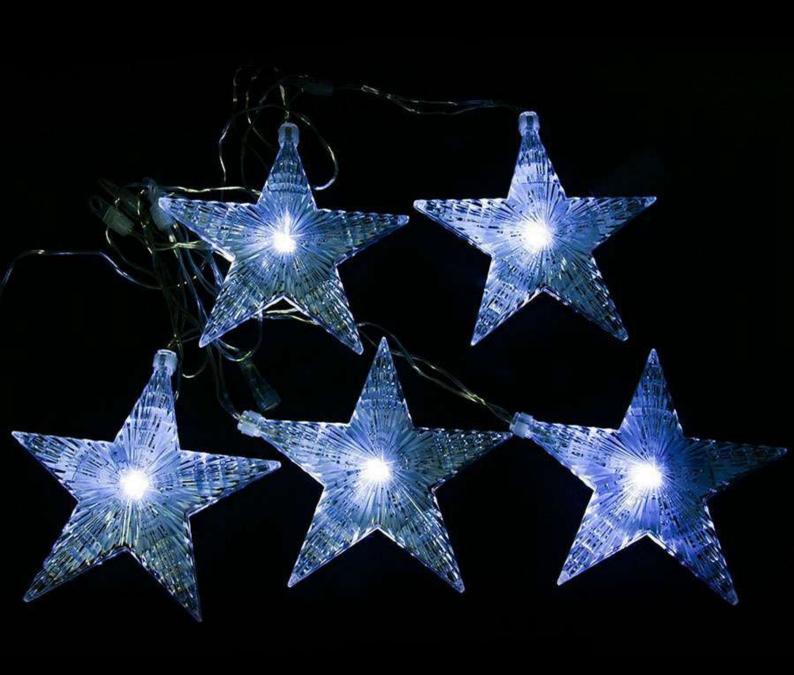

#### STAR STRING LIGHT 2 IN WHITE LIGHT

220V , 12pc Size: 2.5M

**Available Colors: White** 

FLICKER CONTROL OPTIONS