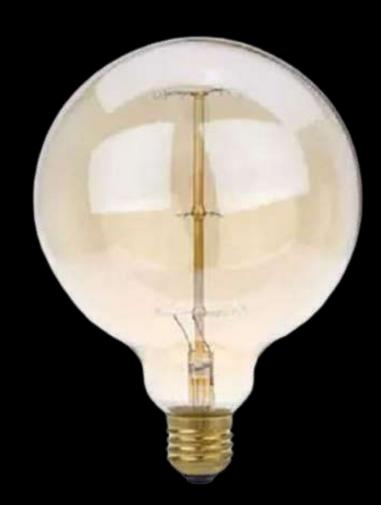

Bulb Space: 1.83 cm

1.5m Power Cable + 8 loops controller

**Light Color: Warm White** 

ST64 LED AMBER GLASS 220-240 E27 6W 2700K

ST64-19 AMBER GLASS 220-240 E27 60W 2700K

G125 LED AMBER GLASS 220-240 E27 6W 2700K

G125-29 AMBER GLASS 220-240 E27 60W 2700K

G95 SOFT LED AMBER GLASS 220-240 E27 4W 2700K

Bulb Shape: Star SIZE: 2M LENGTH