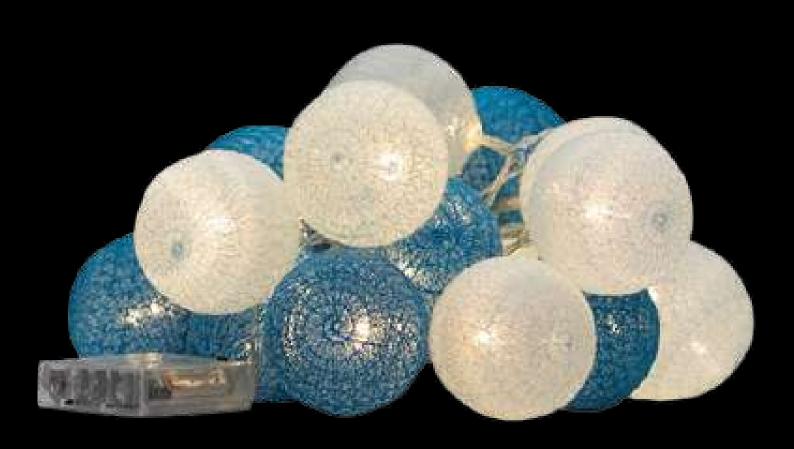

#### **BLUE COTTON BALL**

Size: D1.5mm clear PVC wire 2M Length
Power: 3xAA battery box(no battery),30CM output line
20LEDS/Set , LED spacing is 10CM , each LED is covered by cotton ball
EFFECT: STEADY ON