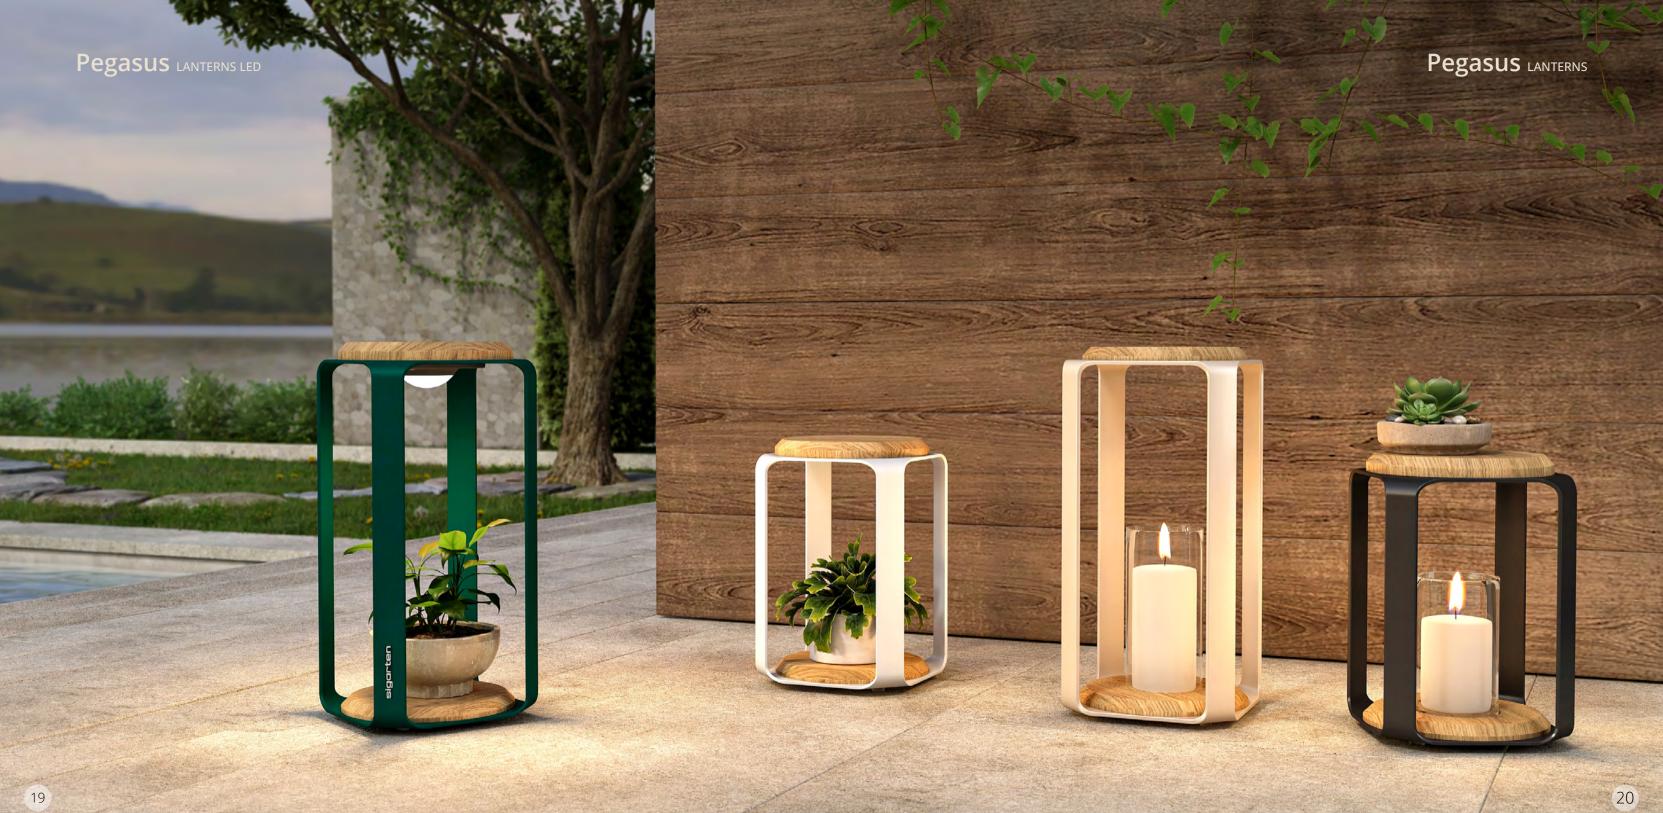

# Pegasus LANTERNS LED

Inspired by the bell tower, the light and shadow overflow, flowing like the bell sound, particularly eye-catching. It seems to tell us that the night is coming. Let us enjoy the beautiful time to the fullest.

Pegasus lanterns led

Inspired by the bell tower, the light and shadow overflow, flowing like the bell sound, particularly eye-catching. It seems to tell us that the night is coming. Let us enjoy the beautiful time to the fullest.

# Pegasus LANTERNS

Inspired by the classic design of ancient cylindrical lanterns, this lantern perfectly merges traditional elegance with modern craftsmanship. Made of minimalist aluminium and sophisticated teak wood, it brings warmth and a touch of nature to the lantern. The LED light is beautifully diffused through the gaps between the teak slats, offering a soft and ambient glow that is gentle, relaxing and inviting.