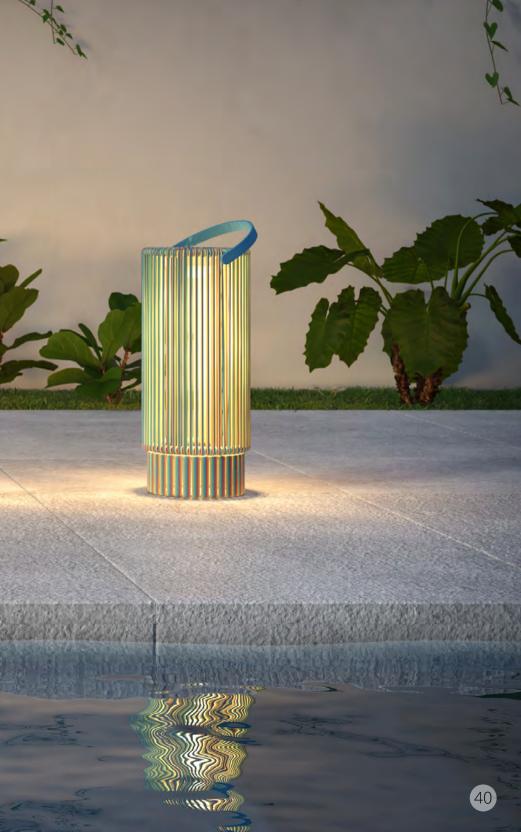

# Pegasus LANTERNS

Inspired by the classic design of ancient cylindrical lanterns, this lantern perfectly merges traditional elegance with modern craftsmanship. Made of minimalist aluminium and sophisticated teak wood, it brings warmth and a touch of nature to the lantern. The LED light is beautifully diffused through the gaps between the teak slats, offering a soft and ambient glow that is gentle, relaxing and inviting.