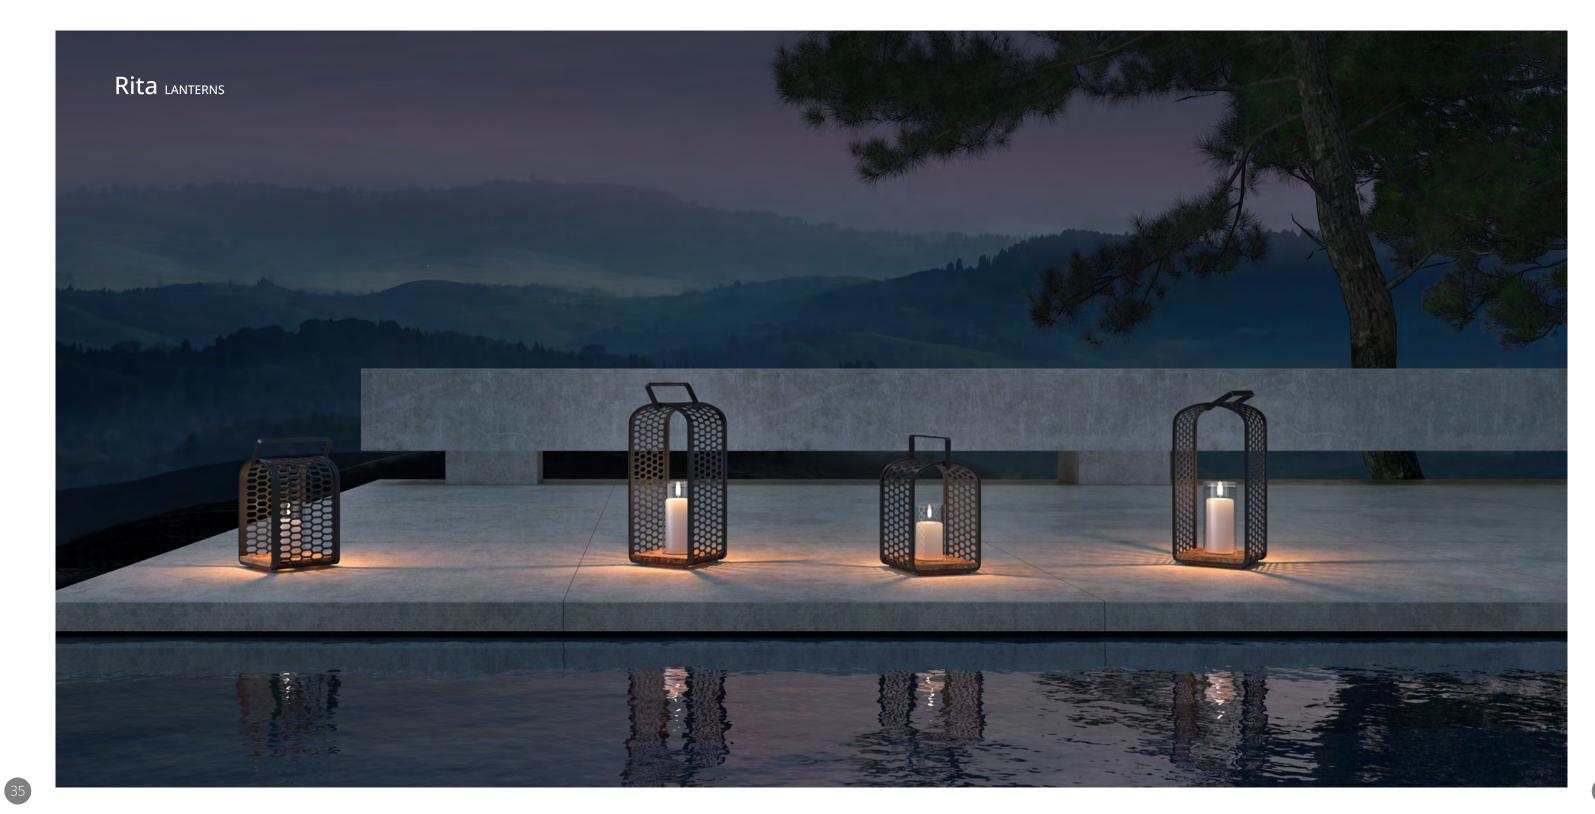

# Rita LANTERNS

Design inspiration comes from women's handbags. The candlelight passes through the semi-transparent aluminium mesh, creating scattered grid shadows that are particularly eye-catching.