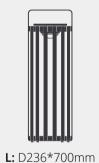

# Tiare LANTERNS LED

L: 250\*190\*405mm

**S:** 250\*190\*285mm

# TECHNICAL SPECIFICATIONS

L: 250\*190\*405mm

**S:** 250\*190\*285mm

L: 200\*200\*427mm

S: 200\*200\*304mm

Extend your ambience outdoors!

RNS