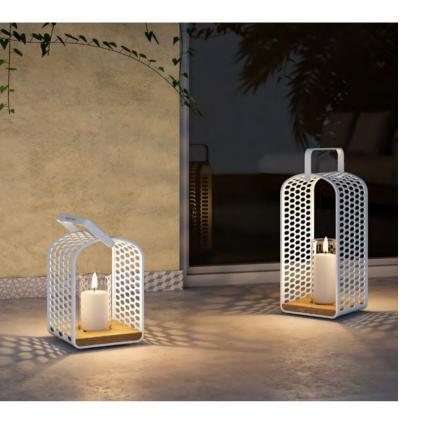

# Rita LANTERNS

Design inspiration comes from women's handbags. The candlelight passes through the semi-transparent aluminium mesh, creating scattered grid shadows that are particularly eye-catching.