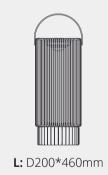

# Pegasus Lantern-LED White Creme L: 200\*200\*427mm **S:** 200\*200\*304mm L: 215\*200\*440mm **S:** 215\*200\*290mm

M: D236\*580mm

White

**S:** D236\*460mm

**S:** D220\*300mm

L: D350\*400mm