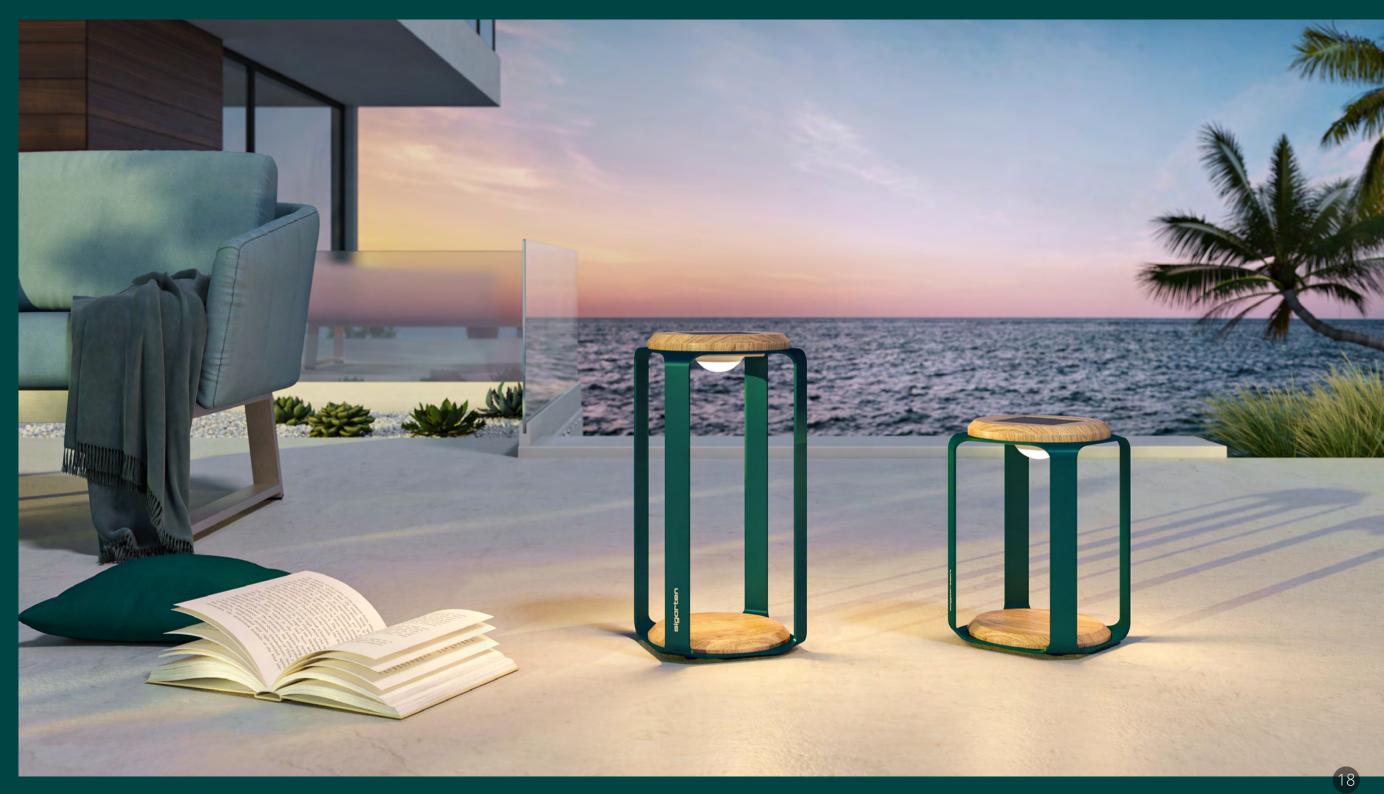

# Pegasus LANTERNS LED

Inspired by the bell tower, the light and shadow overflow, flowing like the bell sound, particularly eye-catching. It seems to tell us that the night is coming. Let us enjoy the beautiful time to the fullest.

Pegasus lanterns led

Inspired by the bell tower, the light and shadow overflow, flowing like the bell sound, particularly eye-catching. It seems to tell us that the night is coming. Let us enjoy the beautiful time to the fullest.

# Pegasus LANTERNS

Inspired by the classic design of ancient cylindrical lanterns, this lantern perfectly merges traditional elegance with modern craftsmanship. Made of minimalist aluminium and sophisticated teak wood, it brings warmth and a touch of nature to the lantern. The LED light is beautifully diffused through the gaps between the teak slats, offering a soft and ambient glow that is gentle, relaxing and inviting.