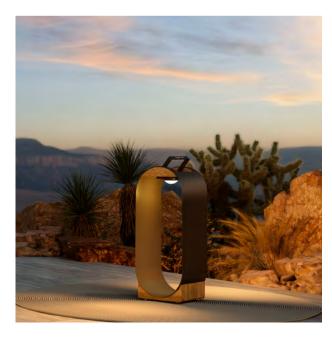

rical lanterns, this lantern perfectly merges traditional elegance with modern craftsmanship. Made of minimalist aluminium and sophisticated teak wood, it brings warmth and a touch of nature to the lantern. The LED light is beautifully diffused through the gaps between the teak slats, offering a soft and ambient glow that is gentle, relaxing and inviting.



# Tilda LANTERNS LED



Get inspiration from the sleek curves of a runway and the mystery of a tunnel's entrance, this lantern incorporates elements of light, evoking a vision of modernity, brightness and hope. Perfectly combining the strength of aluminium and the natural warmth of teak, it showcases harmony between nature and the boldness of human craft, offering people a unique visual and sensory experience.

# Laerdal LANTERNS LED







-

~~





# Rita LANTERNS

Design inspiration comes from women's handbags. The candlelight passes through the semi-transparent aluminium mesh, creating scattered grid shadows that are particularly eye-catching.





# Rita lanterns

-

14





Cora LANTERNS LED



Inspired by the timeless design of ancient barrel-shaped lanterns, this lantern seamlessly blends traditional aesthetics with modern innovation. This lantern is not just a functional product, but also a classy decoration that transforms your environment into a chic and inviting retreat, offering the perfect balance of classical beauty and contemporary outdoor living.

# Cora LANTERNS LED





39



Named after the iconic hula dancer Tiare Kahanaoi and the Hawaiian word for "flower," the Tiare Lantern captures the essence o