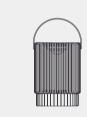

the Hawaiian word for "flower," the Tiare Lantern captures the essence of nature and elegance. Inspired by the chic design of a hula skirt, this lantern is crafted from premier webbing or plastic rattan. Its light gently filters through the woven structure, creating a warm and inviting glow for every cosy night outdoors.

-

# Tiare LANTERNS LED







L: 250\*190\*405mm

**S:** 250\*190\*285mm

# TECHNICAL SPECIFICATIONS





L: 250\*190\*405mm

**S:** 250\*190\*285mm





L: 200\*200\*427mm

S: 200\*200\*304mm

Extend your ambience outdoors!

RNS

# Spenser Lantern



# Spenser Lantern-LED



# Pegasus Lantern



# Pegasus Lantern-LED White Creme L: 200\*200\*427mm **S:** 200\*200\*304mm L: 215\*200\*440mm **S:** 215\*200\*290mm





M: D236\*580mm







White

**S:** D236\*460mm







**S:** D220\*300mm







L: D350\*400mm



# Rita Lantern

White

# Cora Lantern-LED

Tiare Lantern-LED







# **DIANA SOLAR LIGHT**







Weatherproof Sustainable







≣ Solar Powered Lithium Battery



Certification









# Electrical Data of Light Source



| USB charging<br>Magnetic USB charging cable |
|---------------------------------------------|
| Size<br>105 x 105 x 53 mm                   |
| Lumens<br>150 lumens   3.7 V   2600mAh      |
| Battery<br><b>Lithium battery</b>           |

# Usage Time

# Burning hours after 5 hours of charging by direct sunlight

- setting 1 light intensity 33% | 10h
- setting 2 light intensity 67% | 8h
- setting 3 light intensity 100% | 5h

## Fully charged by USB-C

- setting 1 light intensity 33% | 20h
- setting 2 light intensity 67%