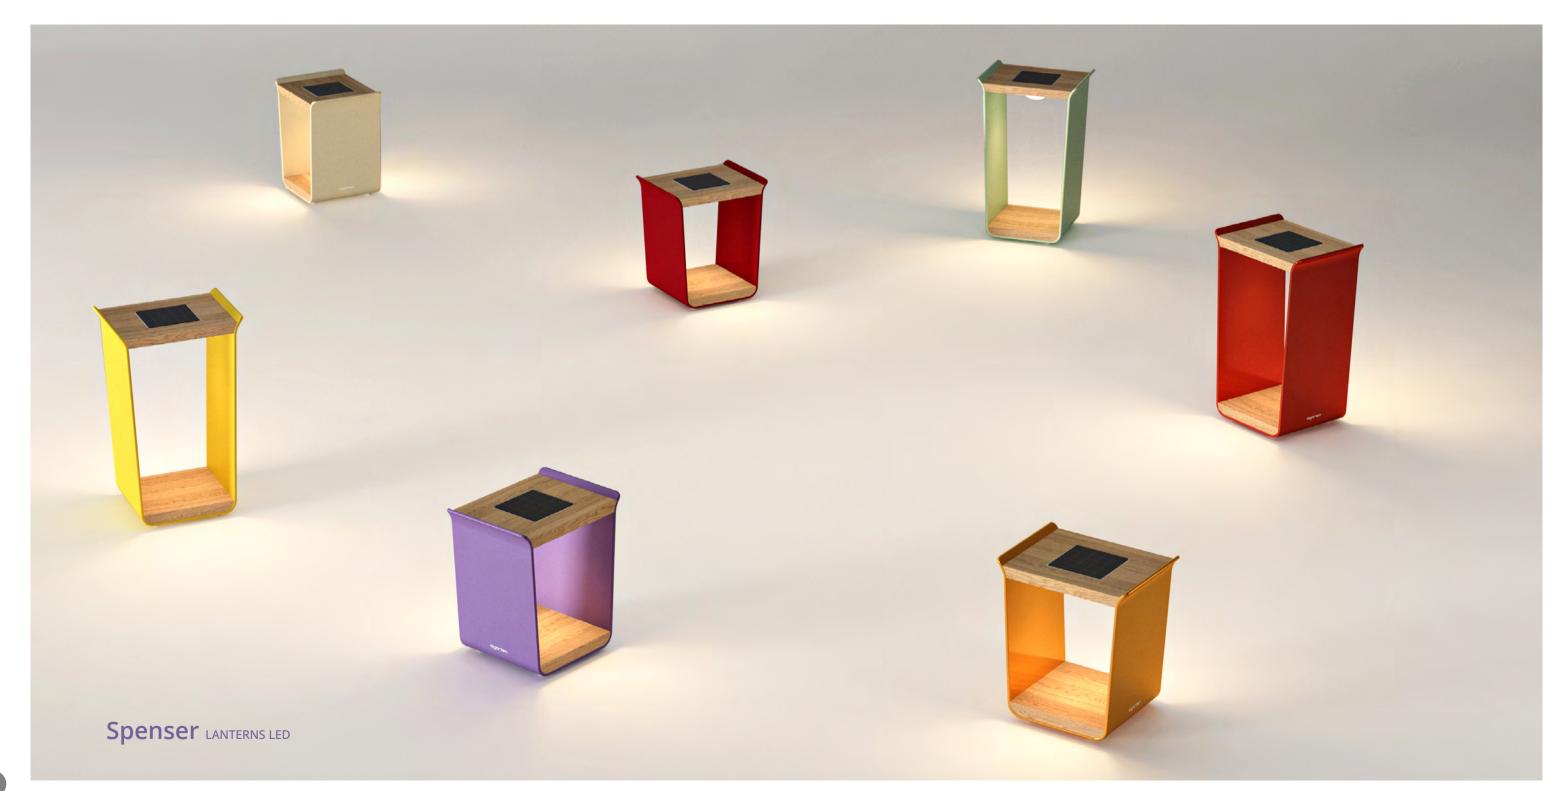

Spenser LANTERNS LED

The flower shape is made by sheet aluminium technology and is matched with natural teak. Different materials are perfectly integrated. You are a flower, bringing warmth and delight to people. This lantern inspires by the blossom. A wide range of vibrant colour selections, youthful and enthusiastic, adds unique charm to its design. An element of teak wood empowers Spenser with liveness and naturalness. Live a lift to the fullest like a blooming flower!

# Spenser LANTERNS LED

The flower shape is made by sheet aluminium technology and is matched with natural teak. Different materials are perfectly integrated. You are a flower, bringing warmth and delight to people. This lantern inspires by the blossom. An element of teak wood empowers Spenser with liveness and naturalness. Live a lift to the fullest like a blooming flower!

# Spenser LANTERNS