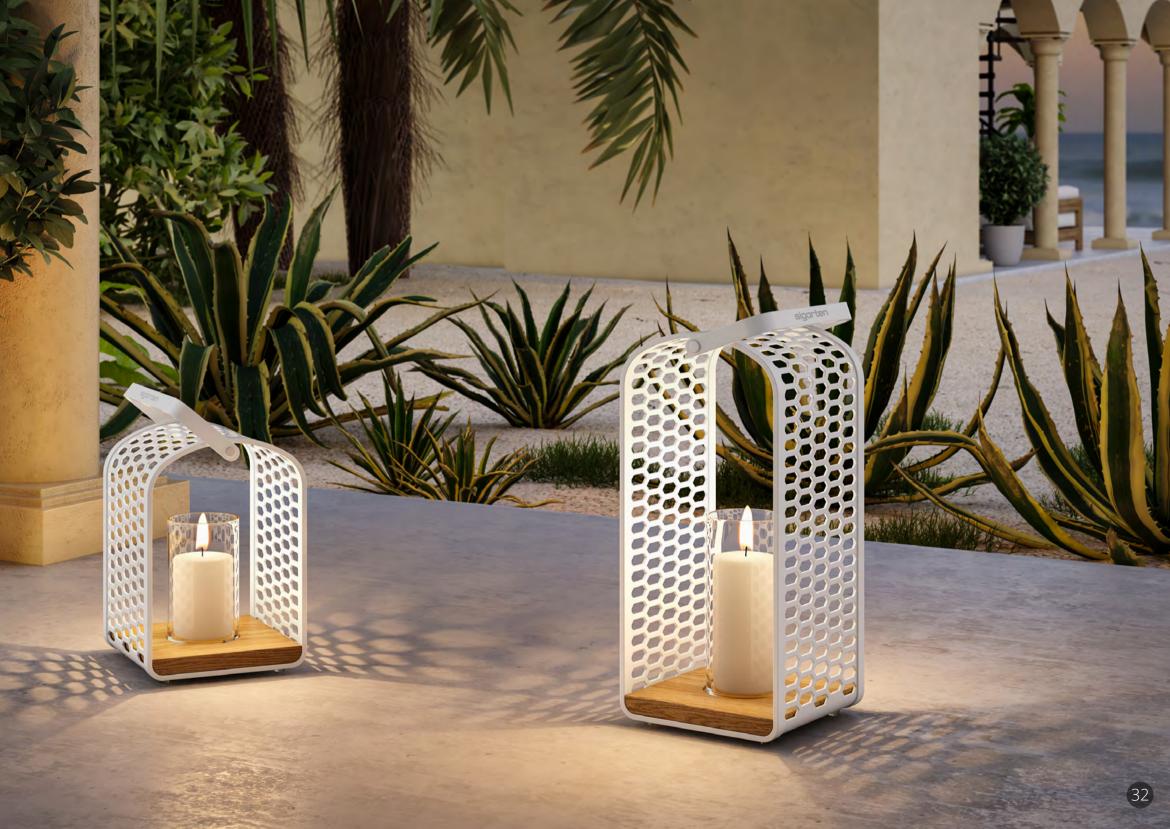

# Rita LANTERNS

Design inspiration comes from women's handbags. The candlelight passes through the semi-transparent aluminium mesh, creating scattered grid shadows that are particularly eye-catching.