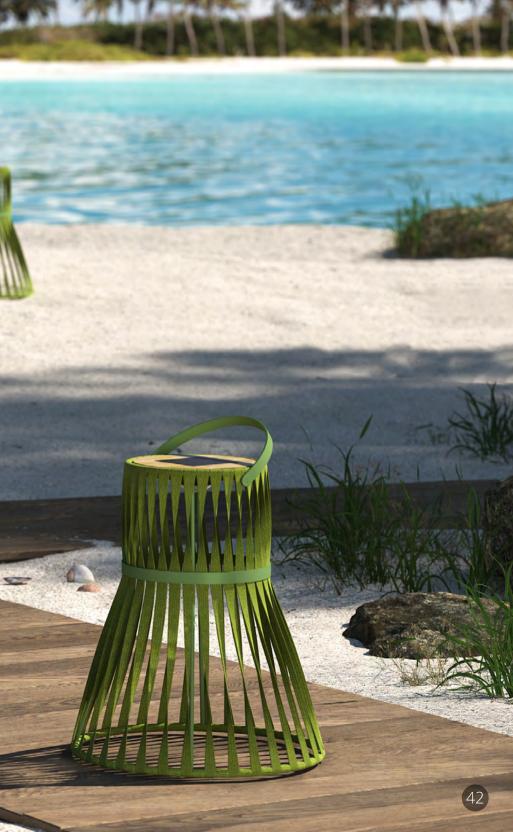

# Rita LANTERNS

Design inspiration comes from women's handbags. The candlelight passes through the semi-transparent aluminium mesh, creating scattered grid shadows that are particularly eye-catching.