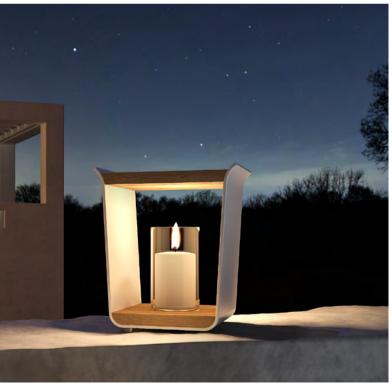

# Pegasus LANTERNS

Inspired by the classic design of ancient cylindrical lanterns, this lantern perfectly merges traditional elegance with modern craftsmanship. Made of minimalist aluminium and sophisticated teak wood, it brings warmth and a touch of nature to the lantern. The LED light is beautifully diffused through the gaps between the teak slats, offering a soft and ambient glow that is gentle, relaxing and inviting.