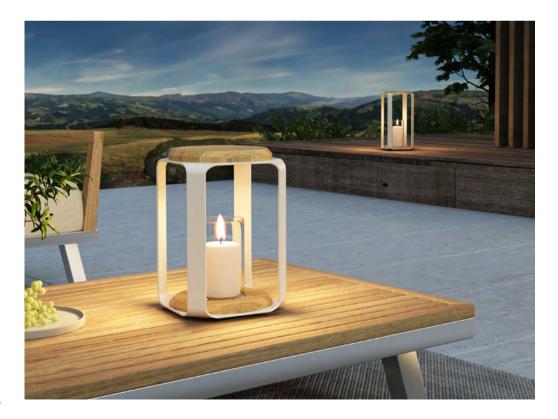

# Pegasus LANTERNS

Inspired by the classic design of ancient cylindrical lanterns, this lantern perfectly merges traditional elegance with modern craftsmanship. Made of minimalist aluminium and sophisticated teak wood, it brings warmth and a touch of nature to the lantern. The LED light is beautifully diffused through the gaps between the teak slats, offering a soft and ambient glow that is gentle, relaxing and inviting.