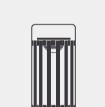

# Pegasus LANTERNS

Inspired by the classic design of ancient cylindrical lanterns, this lantern perfectly merges traditional elegance with modern craftsmanship. Made of minimalist aluminium and sophisticated teak wood, it brings warmth and a touch of nature to the lantern. The LED light is beautifully diffused through the gaps between the teak slats, offering a soft and ambient glow that is gentle, relaxing and inviting.