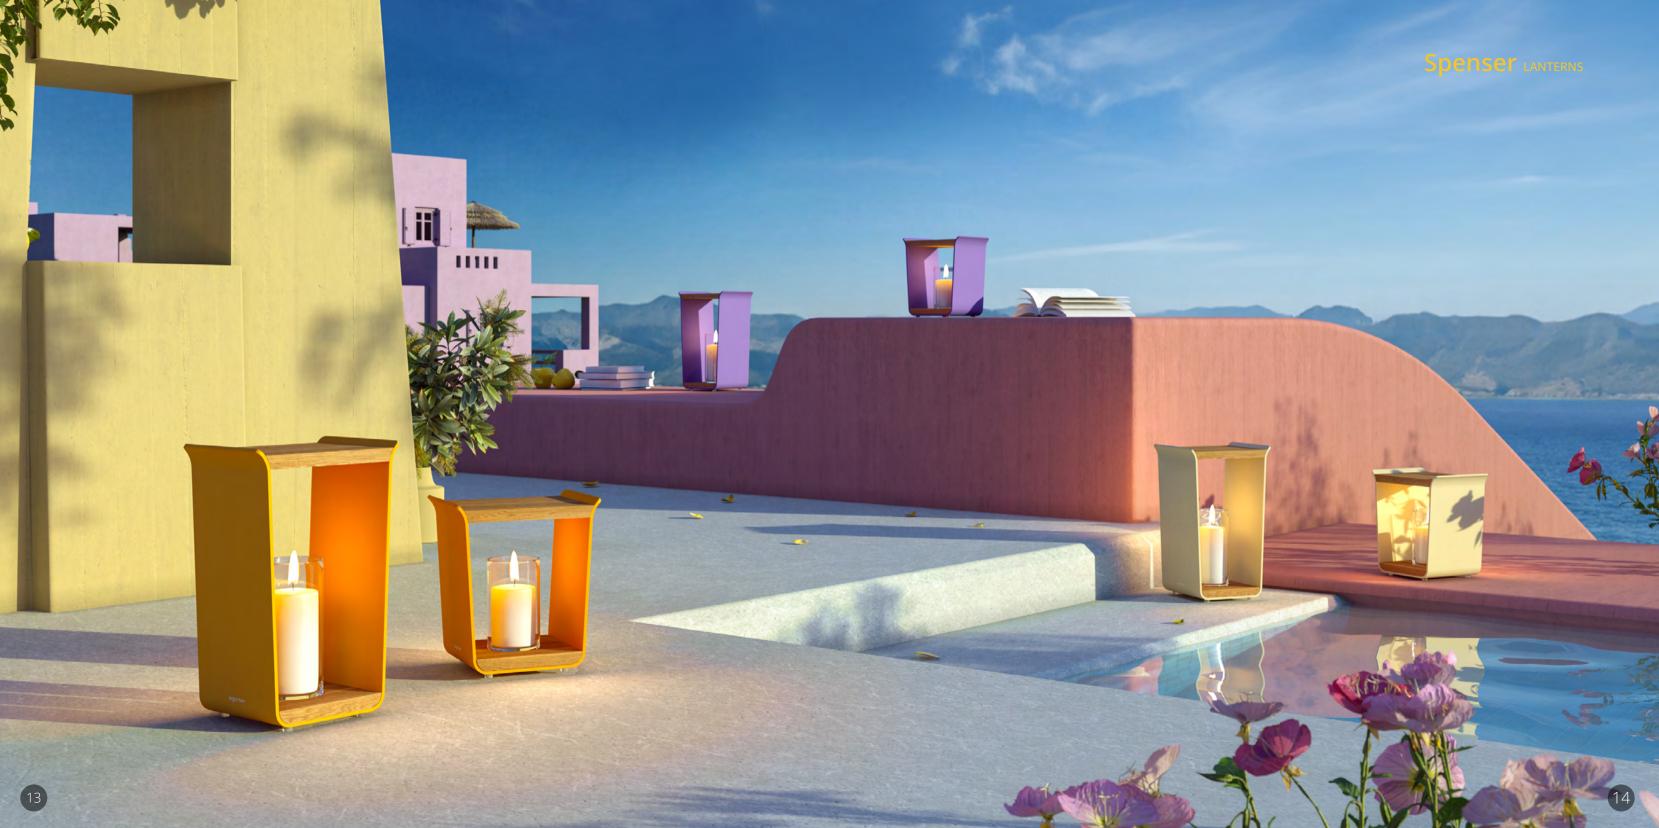

Spenser LANTERNS LED

The flower shape is made by sheet aluminium technology and is matched with natural teak. Different materials are perfectly integrated. You are a flower, bringing warmth and delight to people. This lantern inspires by the blossom. A wide range of vibrant colour selections, youthful and enthusiastic, adds unique charm to its design. An element of teak wood empowers Spenser with liveness and naturalness. Live a lift to the fullest like a blooming flower!

# Spenser LANTERNS LED

The flower shape is made by sheet aluminium technology and is matched with natural teak. Different materials are perfectly integrated. You are a flower, bringing warmth and delight to people. This lantern inspires by the blossom. An element of teak wood empowers Spenser with liveness and naturalness. Live a lift to the fullest like a blooming flower!