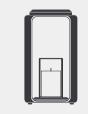

# Rita LANTERNS

Design inspiration comes from women's handbags. The candlelight passes through the semi-transparent aluminium mesh, creating scattered grid shadows that are particularly eye-catching.