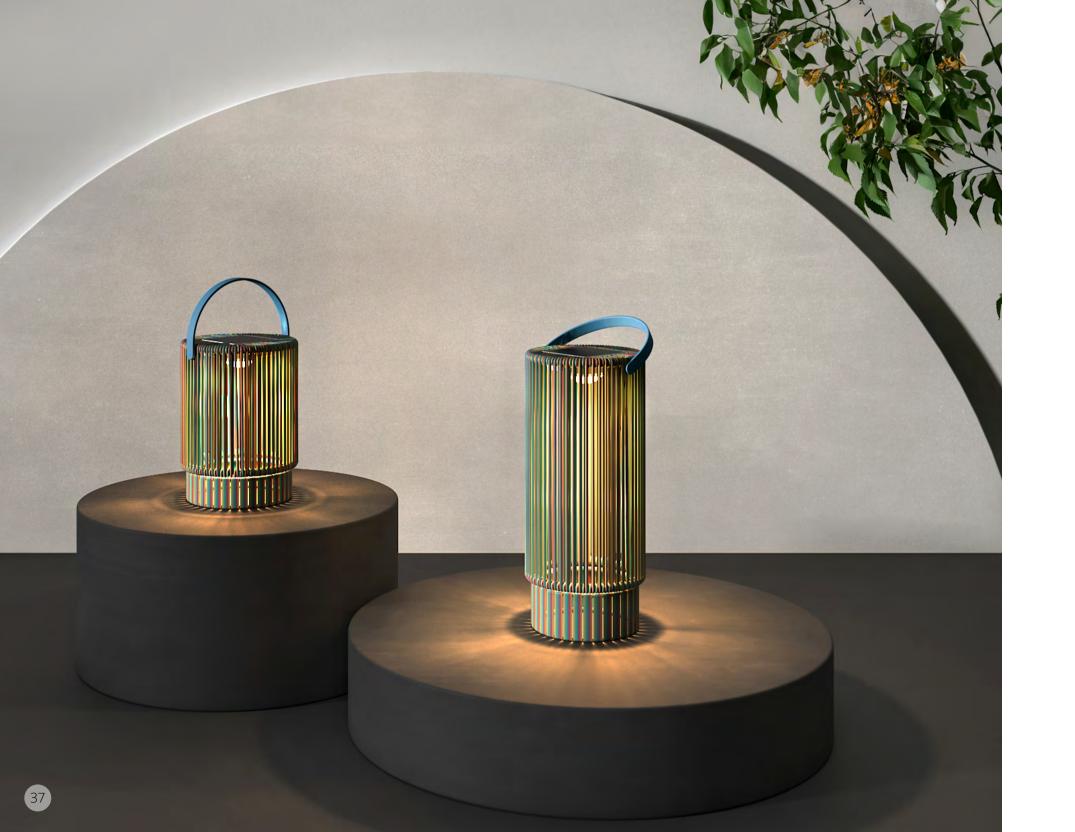

# Cora LANTERNS LED

39

Named after the iconic hula dancer Tiare Kahanaoi and the Hawaiian word for "flower," the Tiare Lantern captures the essence of nature and elegance. Inspired by the chic design of a hula skirt, this lantern is crafted from premier webbing or plastic rattan. Its light gently filters through the woven structure, creating a warm and inviting glow for every cosy night outdoors.

# Tiare LANTERNS LED

L: 250\*190\*405mm

**S:** 250\*190\*285mm