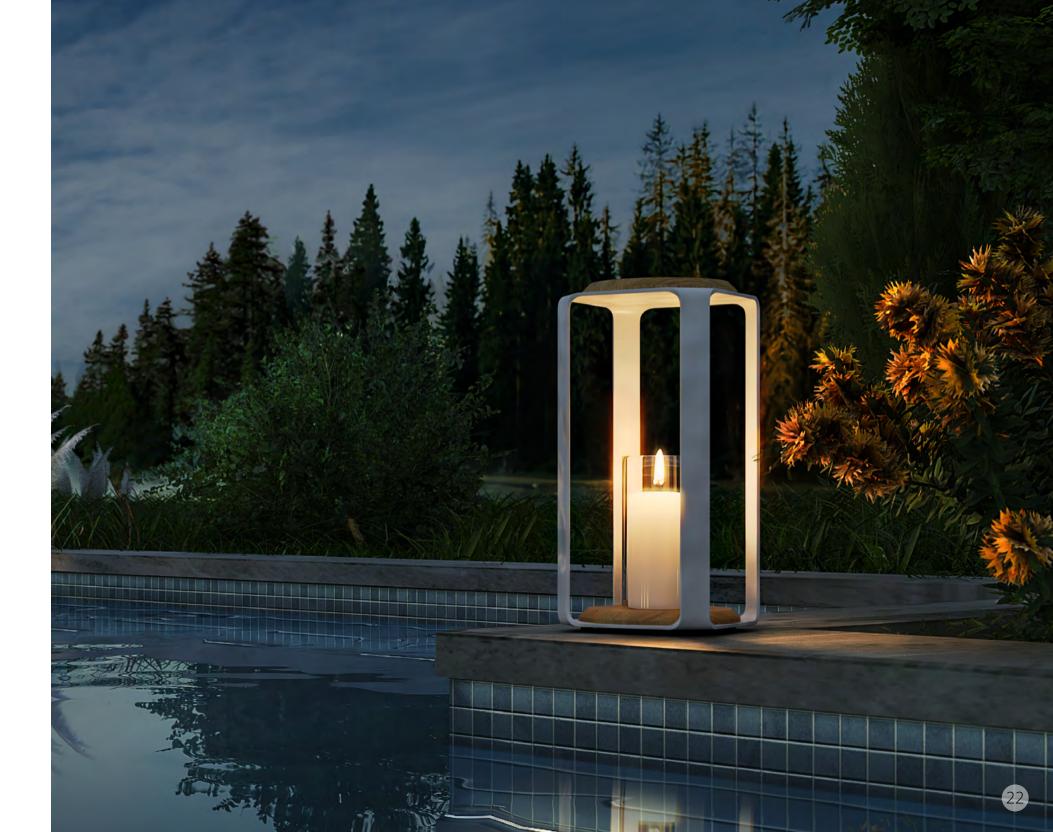

# Pegasus LANTERNS

Inspired by the classic design of ancient cylindrical lanterns, this lantern perfectly merges traditional elegance with modern craftsmanship. Made of minimalist aluminium and sophisticated teak wood, it brings warmth and a touch of nature to the lantern. The LED light is beautifully diffused through the gaps between the teak slats, offering a soft and ambient glow that is gentle, relaxing and inviting.