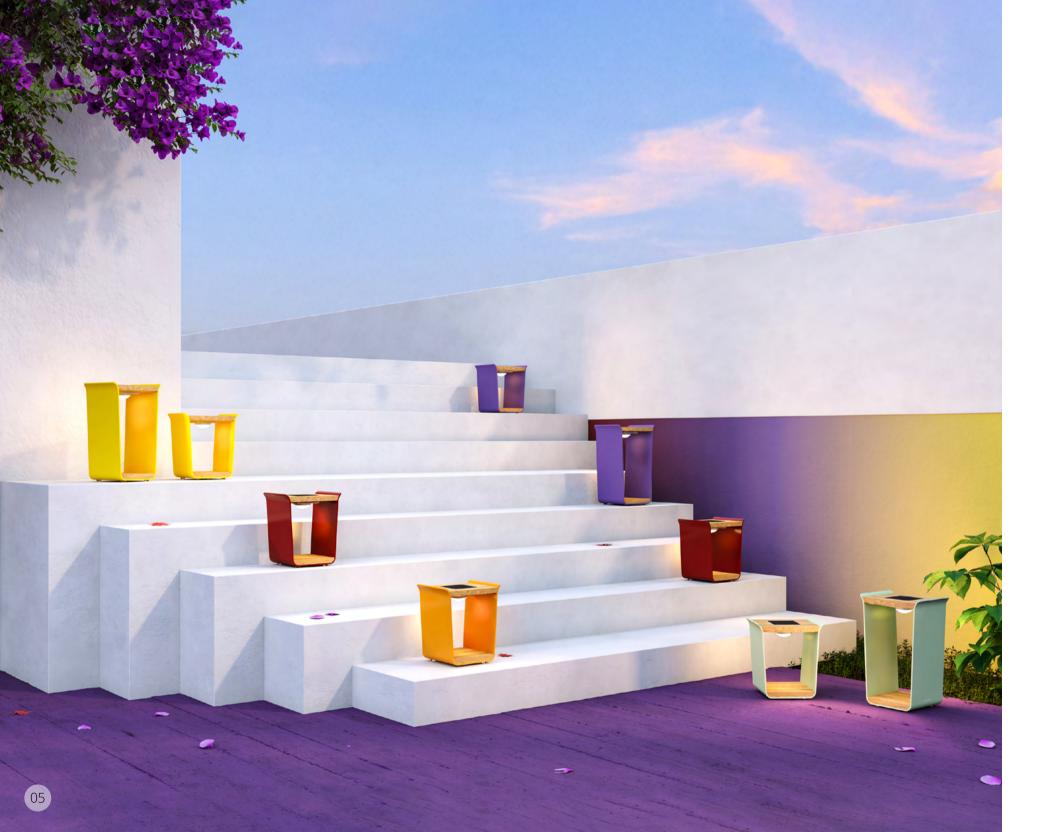

Spenser LANTERNS LED

The flower shape is made by sheet aluminium technology and is matched with natural teak. Different materials are perfectly integrated. You are a flower, bringing warmth and delight to people. This lantern inspires by the blossom. A wide range of vibrant colour selections, youthful and enthusiastic, adds unique charm to its design. An element of teak wood empowers Spenser with liveness and naturalness. Live a lift to the fullest like a blooming flower!

# Spenser LANTERNS LED

The flower shape is made by sheet aluminium technology and is matched with natural teak. Different materials are perfectly integrated. You are a flower, bringing warmth and delight to people. This lantern inspires by the blossom. An element of teak wood empowers Spenser with liveness and naturalness. Live a lift to the fullest like a blooming flower!