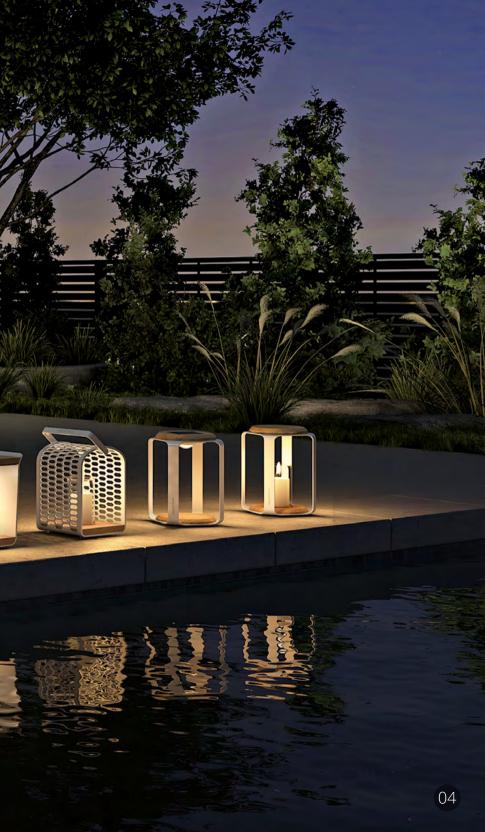

# ZTS

Candle-lit and LED-lit lanterns stand out by being fashionable, artistic, smart and nomadic. We believe a lantern-lit night will extend your ambience outdoors ever more. Perfect your next outdoor party with our lanterns!

# Rita LANTERNS

Design inspiration comes from women's handbags. The candlelight passes through the semi-transparent aluminium mesh, creating scattered grid shadows that are particularly eye-catching.