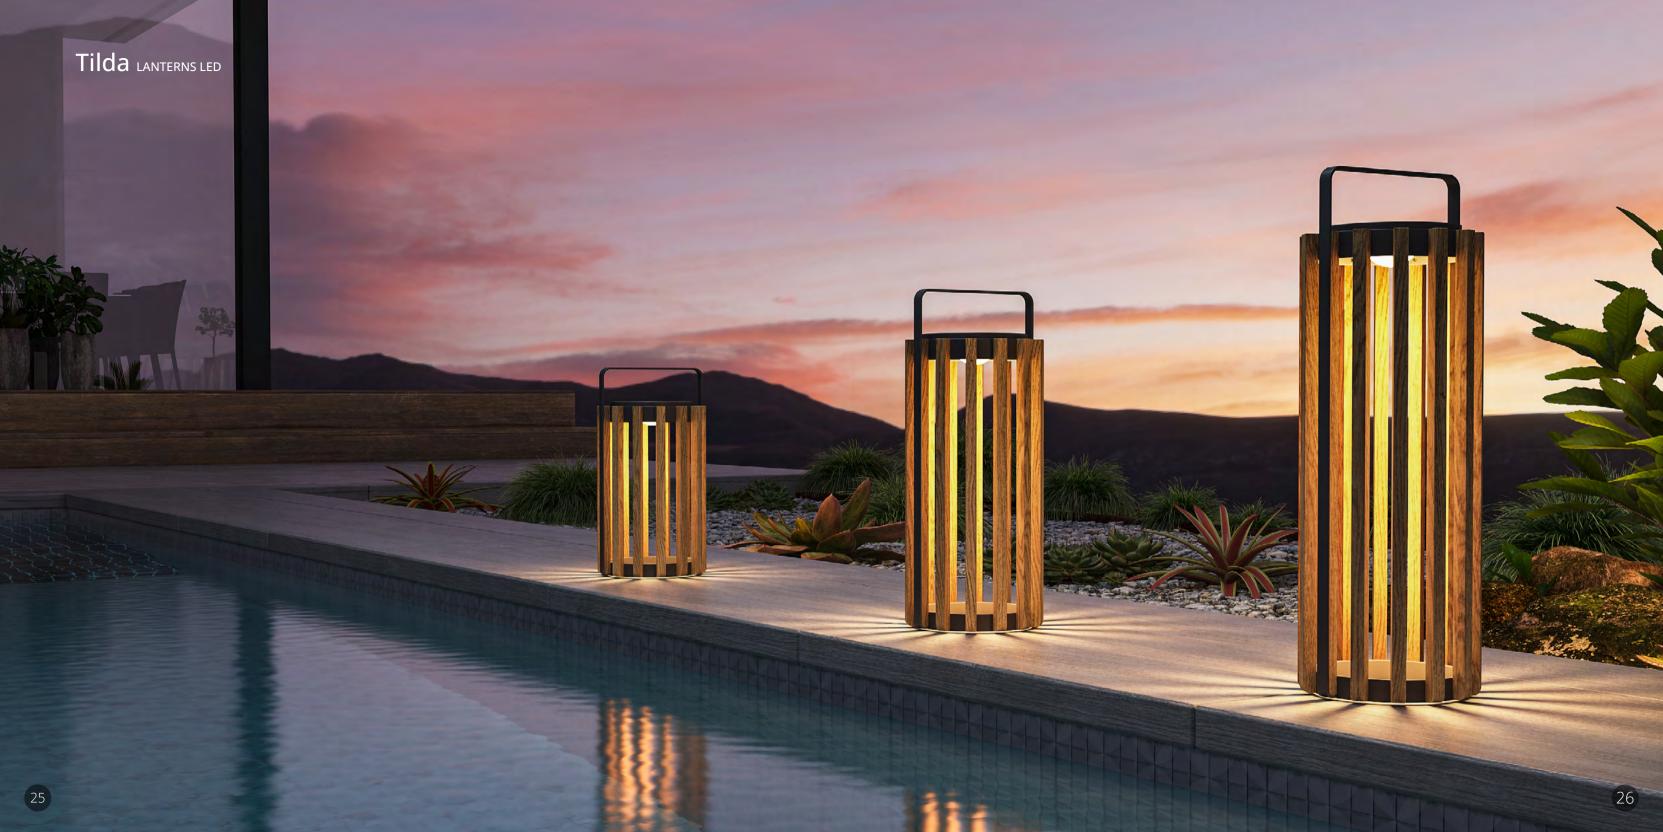

# Tilda LANTERNS LED

Get inspiration from the sleek curves of a runway and the mystery of a tunnel's entrance, this lantern incorporates elements of light, evoking a vision of modernity, brightness and hope. Perfectly combining the strength of aluminium and the natural warmth of teak, it showcases harmony between nature and the boldness of human craft, offering people a unique visual and sensory experience.