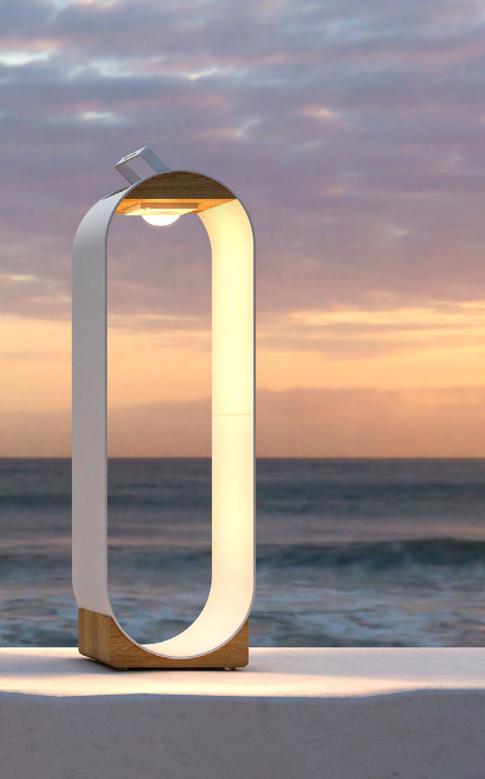

# Pegasus LANTERNS

Inspired by the classic design of ancient cylindrical lanterns, this lantern perfectly merges traditional elegance with modern craftsmanship. Made of minimalist aluminium and sophisticated teak wood, it brings warmth and a touch of nature to the lantern. The LED light is beautifully diffused through the gaps between the teak slats, offering a soft and ambient glow that is gentle, relaxing and inviting.