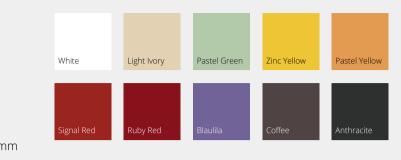

# Pegasus Lantern-LED White Creme L: 200\*200\*427mm **S:** 200\*200\*304mm L: 215\*200\*440mm **S:** 215\*200\*290mm

M: D236\*580mm

White

**S:** D236\*460mm

**S:** D220\*300mm

L: D350\*400mm