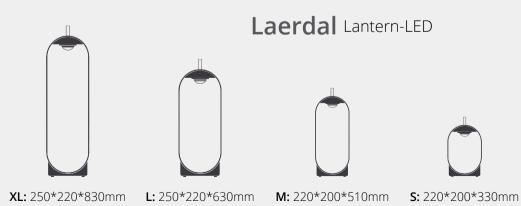

"flower," the Tiare Lantern captures the essence of nature and elegance. Inspired by the chic design of a hula skirt, this lantern is crafted from premier webbing or plastic rattan. Its light gently filters through the woven structure, creating a warm and inviting glow for every cosy night outdoors.

-

# Tiare LANTERNS LED







L: 250\*190\*405mm

**S:** 250\*190\*285mm

# TECHNICAL SPECIFICATIONS





L: 250\*190\*405mm

**S:** 250\*190\*285mm





L: 200\*200\*427mm

S: 200\*200\*304mm

Extend your ambience outdoors!

RNS

# Spenser Lantern



# Spenser Lantern-LED



# Pegasus Lantern



# Pegasus Lantern-LED White Creme L: 200\*200\*427mm **S:** 200\*200\*304mm L: 215\*200\*440mm **S:** 215\*200\*290mm





M: D236\*580mm







White

**S:** D236\*460mm







**S:** D220\*300mm







L: D350\*400mm



# Rita Lantern

White

# Cora Lantern-LED

Tiare Lantern-LED







# **DIANA SOLAR LIGHT**







Weatherproof Sustainable







≣ Solar Powered Lithium Battery



Certification









# Electrical Data of Light Source



| USB charging<br>Magnetic USB charging cable |
|---------------------------------------------|
| Size<br>105 x 105 x 53 mm                   |
| Lumens<br>150 lumens   3.7 V   2600mAh      |
| Battery<br><b>Lithium battery</b>           |

# Usage Time

# Burning hours after 5 hours of charging by direct sunlight

- setting 1 light intensity 33% | 10h
- setting 2 light intensity 67% | 8h
- setting 3 light intensity 100% | 5h

## Fully charged by USB-C

- setting 1 light intensity 33% | 20h
- setting 2 light intensity 67% | 11h
- setting 3 ligh