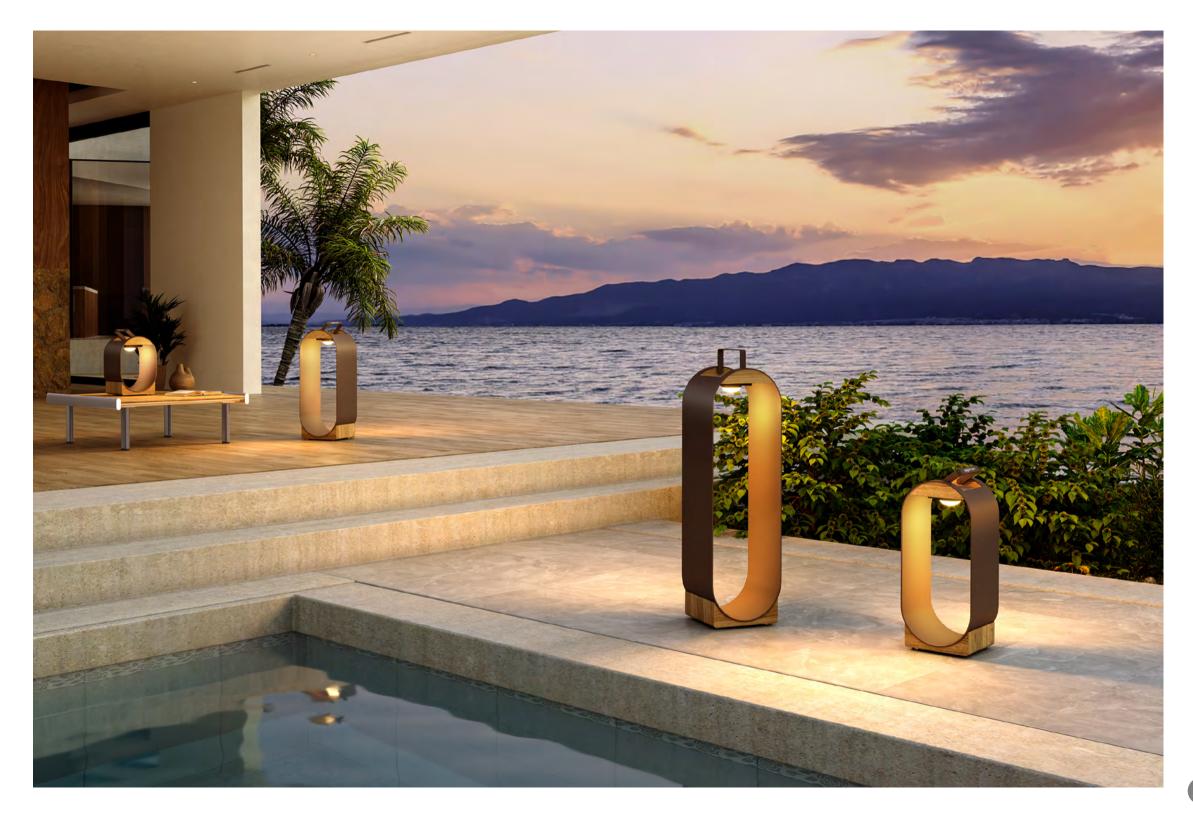

# Pegasus LANTERNS LED

Inspired by the bell tower, the light and shadow overflow, flowing like the bell sound, particularly eye-catching. It seems to tell us that the night is coming. Let us enjoy the beautiful time to the fullest.

Pegasus lanterns led

Inspired by the bell tower, the light and shadow overflow, flowing like the bell sound, particularly eye-catching. It seems to tell us that the night is coming. Let us enjoy the beautiful time to the fullest.

# Pegasus LANTERNS

Inspired by the classic design of ancient cylindrical lanterns, this lantern perfectly merges traditional elegance with modern craftsmanship. Made of minimalist aluminium and sophisticated teak wood, it brings warmth and a touch of nature to the lantern. The LED light is beautifully diffused through the gaps between the teak slats, offering a soft and ambient glow that is gentle, relaxing and inviting.