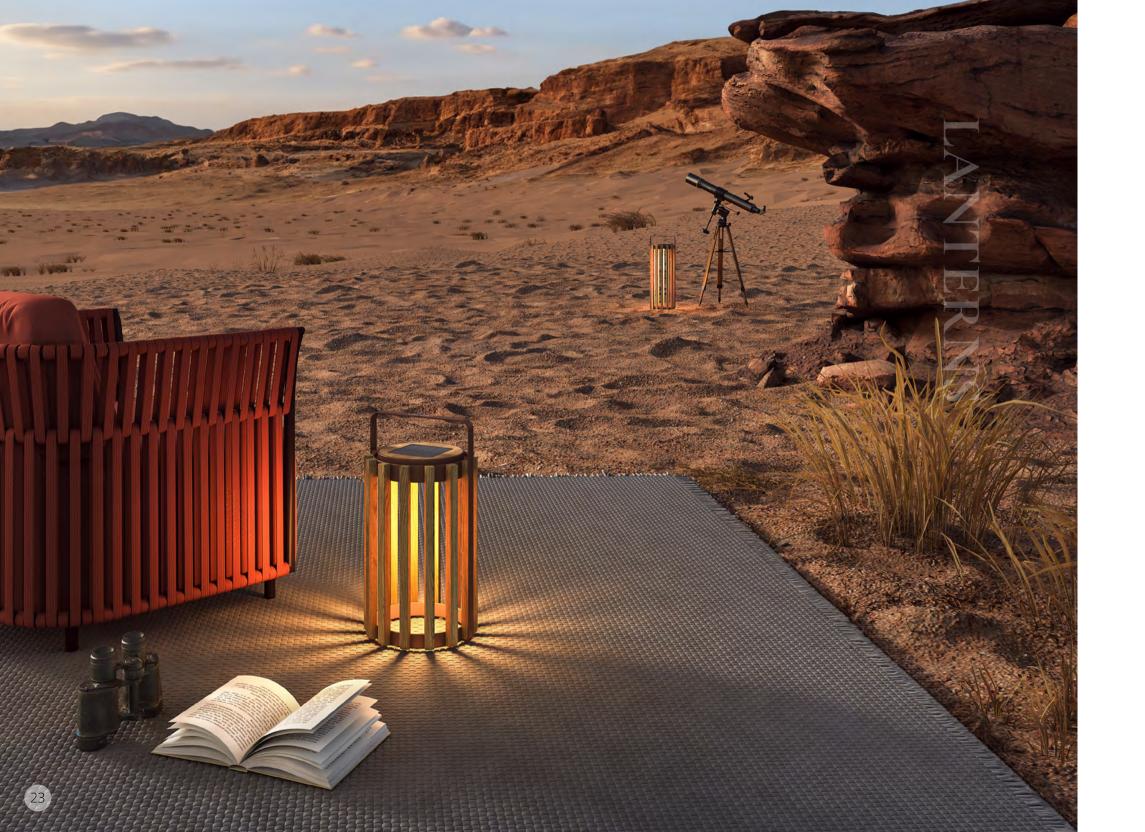

# Pegasus LANTERNS

Inspired by the classic design of ancient cylindrical lanterns, this lantern perfectly merges traditional elegance with modern craftsmanship. Made of minimalist aluminium and sophisticated teak wood, it brings warmth and a touch of nature to the lantern. The LED light is beautifully diffused through the gaps between the teak slats, offering a soft and ambient glow that is gentle, relaxing and inviting.

# Tilda LANTERNS LED

Get inspiration from the sleek curves of a runway and the mystery of a tunnel's entrance, this lantern incorporates elements of light, evoking a vision of modernity, brightness and hope. Perfectly combining the strength of aluminium and the natural warmth of teak, it showcases harmony between nature and the boldness of human craft, offering people a unique visual and sensory experience.