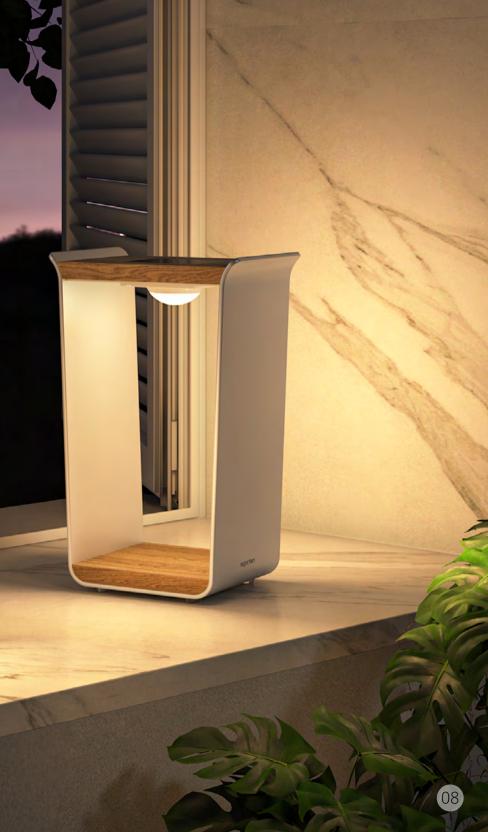

Spenser LANTERNS LED

The flower shape is made by sheet aluminium technology and is matched with natural teak. Different materials are perfectly integrated. You are a flower, bringing warmth and delight to people. This lantern inspires by the blossom. A wide range of vibrant colour selections, youthful and enthusiastic, adds unique charm to its design. An element of teak wood empowers Spenser with liveness and naturalness. Live a lift to the fullest like a blooming flower!

# Spenser LANTERNS LED

The flower shape is made by sheet aluminium technology and is matched with natural teak. Different materials are perfectly integrated. You are a flower, bringing warmth and delight to people. This lantern inspires by the blossom. An element of teak wood empowers Spenser with liveness and naturalness. Live a lift to the fullest like a blooming flower!