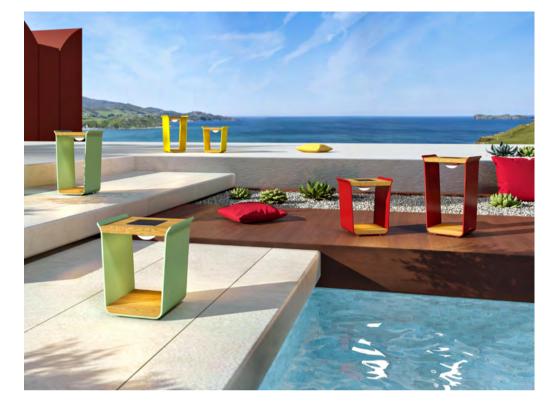

Spenser LANTERNS LED

The flower shape is made by sheet aluminium technology and is matched with natural teak. Different materials are perfectly integrated. You are a flower, bringing warmth and delight to people. This lantern inspires by the blossom. A wide range of vibrant colour selections, youthful and enthusiastic, adds unique charm to its design. An element of teak wood empowers Spenser with liveness and naturalness. Live a lift to the fullest like a blooming flower!

# Spenser LANTERNS LED

The flower shape is made by sheet aluminium technology and is matched with natural teak. Different materials are perfectly integrated. You are a flower, bringing warmth and delight to people. This lantern inspires by the blossom. An element of teak wood empowers Spenser with liveness and naturalness. Live a lift to the fullest like a blooming flower!