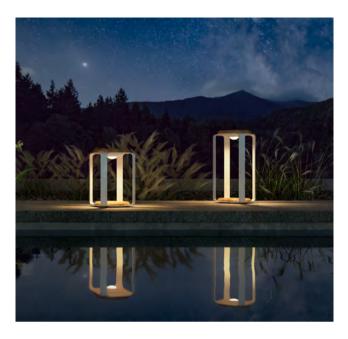

# Pegasus LANTERNS LED

Inspired by the bell tower, the light and shadow overflow, flowing like the bell sound, particularly eye-catching. It seems to tell us that the night is coming. Let us enjoy the beautiful time to the fullest.

Pegasus lanterns led

Inspired by the bell tower, the light and shadow overflow, flowing like the bell sound, particularly eye-catching. It seems to tell us that the night is coming. Let us enjoy the beautiful time to the fullest.