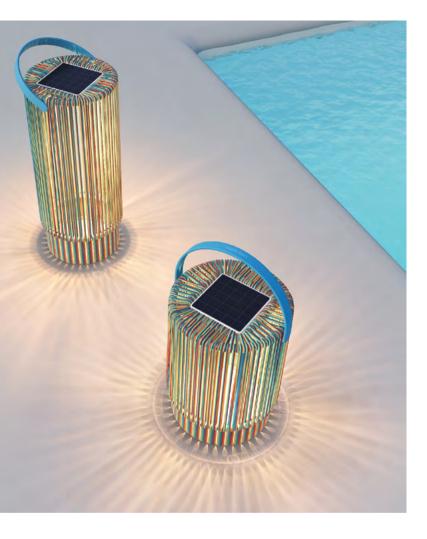

# **DIANA SOLAR LIGHT**

Weatherproof Sustainable

≣ Solar Powered Lithium Battery

Certification

# Electrical Data of Light Source

| USB charging<br>Magnetic USB charging cable |
|---------------------------------------------|
| Size<br>105 x 105 x 53 mm                   |
| Lumens<br>150 lumens   3.7 V   2600mAh      |
| Battery<br><b>Lithium battery</b>           |