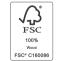

# **DIANA SOLAR LIGHT**

Weatherproof Sustainable

≣ Solar Powered Lithium Battery

Certification

# Electrical Data of Light Source

| USB charging<br>Magnetic USB charging cable |
|---------------------------------------------|
| Size<br>105 x 105 x 53 mm                   |
| Lumens<br>150 lumens   3.7 V   2600mAh      |
| Battery<br><b>Lithium battery</b>           |