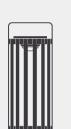

# Pegasus LANTERNS

Inspired by the classic design of ancient cylindrical lanterns, this lantern perfectly merges traditional elegance with modern craftsmanship. Made of minimalist aluminium and sophisticated teak wood, it brings warmth and a touch of nature to the lantern. The LED light is beautifully diffused through the gaps between the teak slats, offering a soft and ambient glow that is gentle, relaxing and inviting.