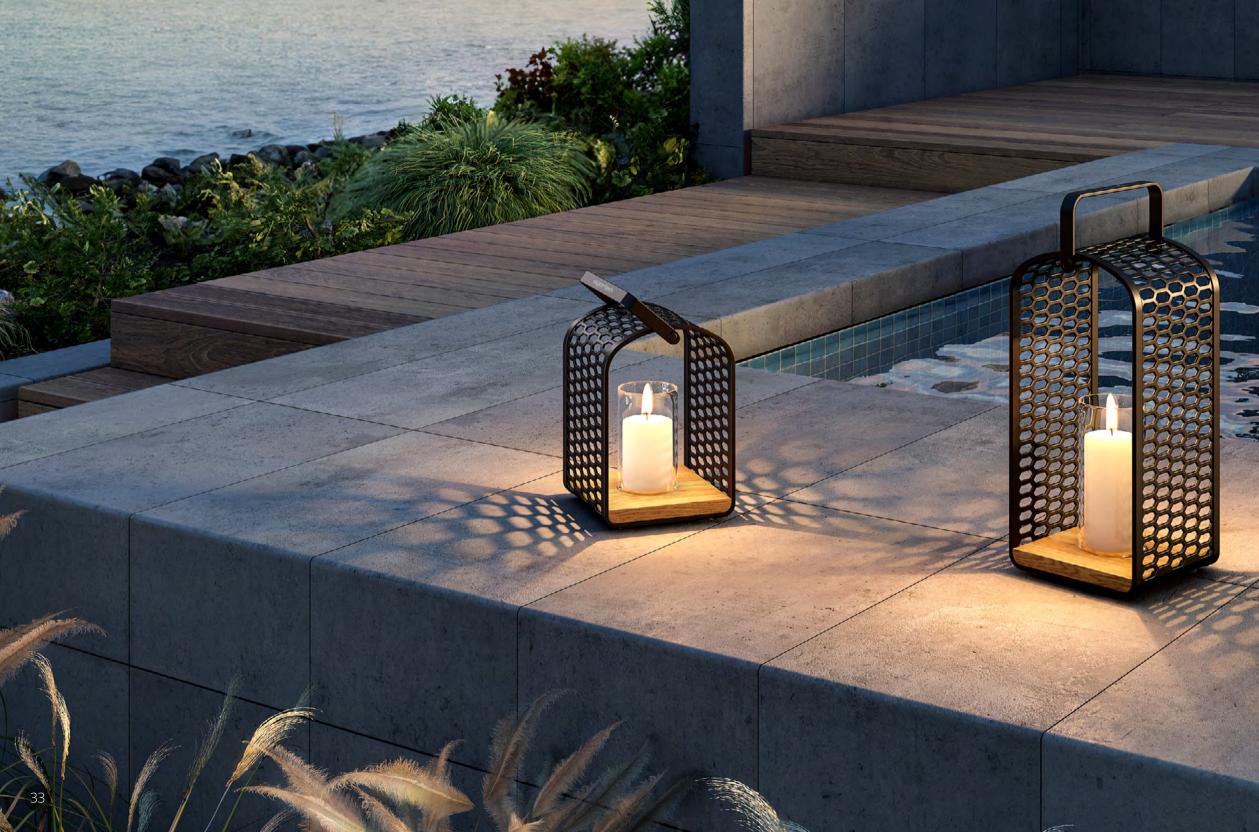

# Rita LANTERNS

Design inspiration comes from women's handbags. The candlelight passes through the semi-transparent aluminium mesh, creating scattered grid shadows that are particularly eye-catching.