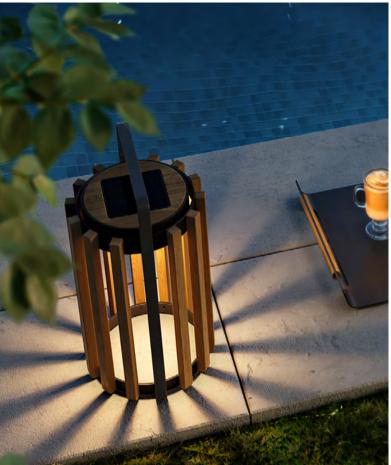

# Tilda LANTERNS LED

Get inspiration from the sleek curves of a runway and the mystery of a tunnel's entrance, this lantern incorporates elements of light, evoking a vision of modernity, brightness and hope. Perfectly combining the strength of aluminium and the natural warmth of teak, it showcases harmony between nature and the boldness of human craft, offering people a unique visual and sensory experience.